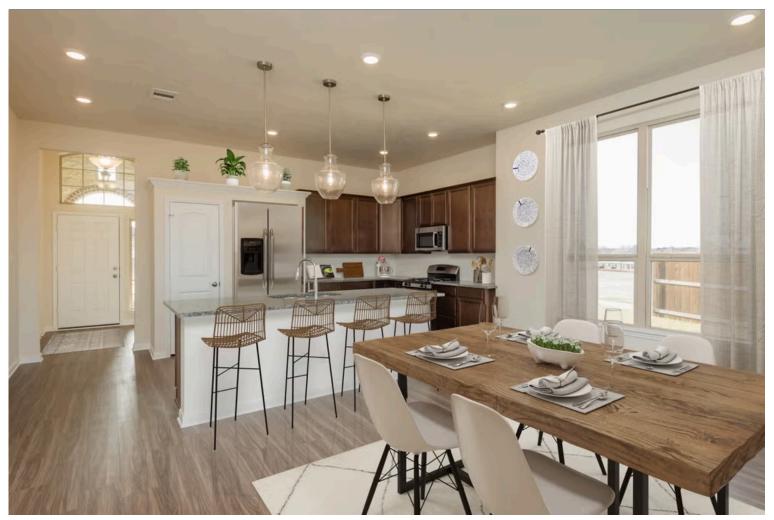

If charm and elegance are what you're looking for – Welcome home! A favorite of many, the 1818 has several features that make it stand out from the rest. From the moment your eyes catch the stunning exterior, you're captivated. Interior features include dual living areas to use as you choose, a large kitchen with granite-topped island that is open through the dining and living room, stunning windows flowing with natural light, an optional study alcove, and a spacious primary suite. Stylecraft's selections round out everything that make this floor plan so special.

Additional options included: A decorative tile backsplash, an upgraded front door, a Half Lite back door, two exterior coach lights, pendant lighting in the kitchen, and stainless steel appliances