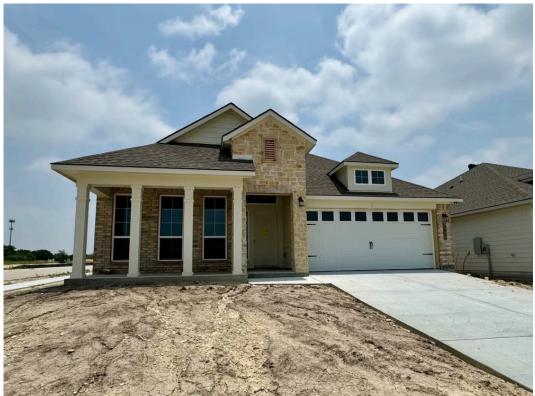

## 5500 Aurelia Drive KILLEEN, TX 76549

**McGregor Estates Community** 

1.841 Ft<sup>2</sup>

3 Bedrooms

2 Bathrooms

🖴 2 Car Garage

Some images shown may be from a previously built Stylecraft home of similar design. Actual options, colors, and selections may vary. Contact us for details!

If charm and elegance are what you're looking for – Welcome home! A favorite of many, the 1818 has several features that make it stand out from the rest. From the moment your eyes catch the stunning exterior, you're captivated. Interior features include dual living areas to use as you choose, a large kitchen with granite-topped island that is open through the dining and living room, stunning windows flowing with natural light, an optional study alcove, and a spacious primary suite. Stylecraft's selections round out everything that make this floor plan so special.