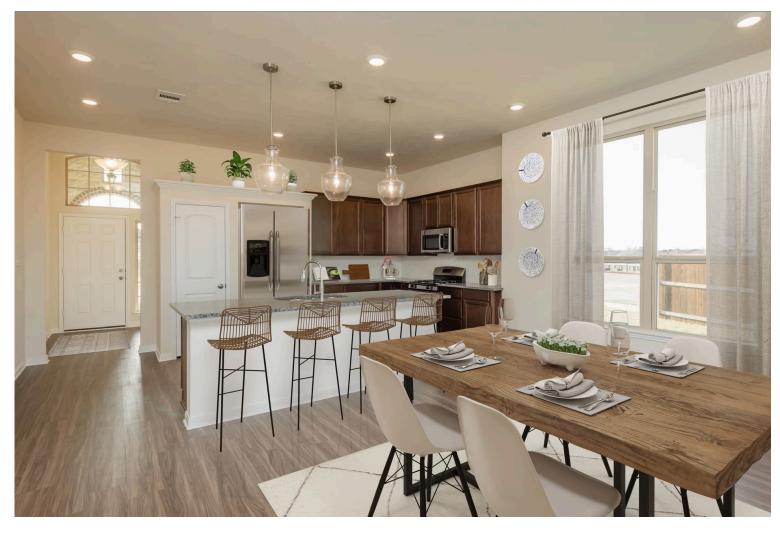

Some images shown may be from a previously built Stylecraft home of similar design. Actual options, colors, and selections may vary. Contact us for details!

If charm and elegance are what you're looking for – Welcome home! A favorite of many, the 1818 has several features that make it stand out from the rest. From the moment your eyes catch the stunning exterior, you're captivated. Interior features include dual living areas to use as you choose, a large kitchen with granite-topped island that is open through the dining and living room, stunning windows flowing with natural light, an optional study alcove, and a spacious primary suite. Stylecraft's selections round out everything that make this floor plan so special.