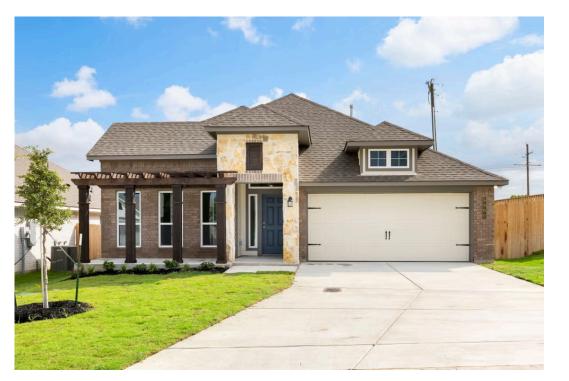

Some images shown may be from a previously built Stylecraft home of similar design. Actual options, colors, and selections may vary. Contact us for details!

If charm and elegance are what you're looking for – Welcome home! A favorite of many, the 1818 has several features that make it stand out from the rest. From the moment your eyes catch the stunning exterior, you're captivated. Interior features include dual living areas to use as you choose, a large kitchen with granite-topped island that is open through the dining and living room, stunning windows flowing with natural light, an optional study alcove, and a spacious primary suite. Stylecraft's selections round out everything that make this floor plan so special.