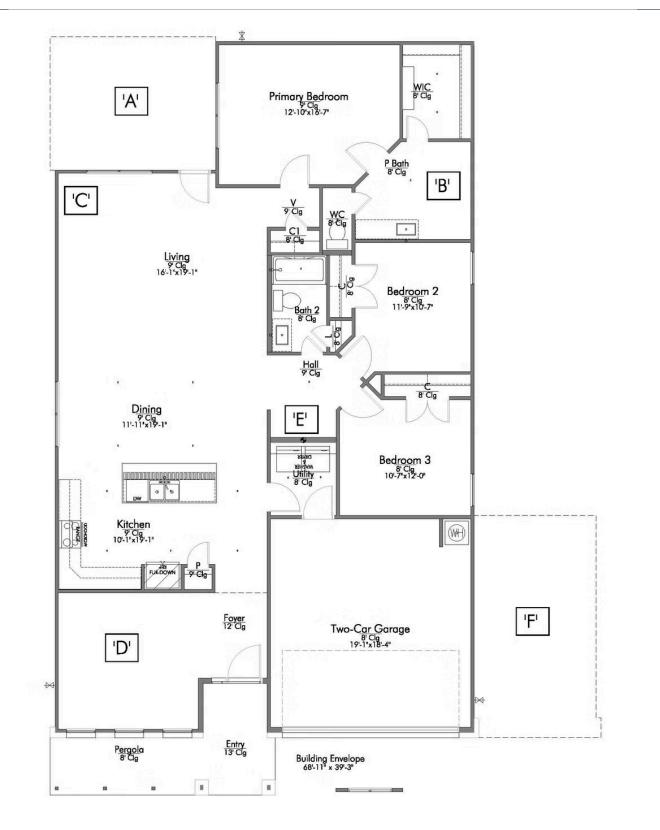

Some images shown may be from a previously built Stylecraft home of similar design. Actual options, colors, and selections may vary. Contact us for details!

If charm and elegance are what you're looking for – Welcome home! A favorite of many, the 1818 has several features that make it stand out from the rest. From the moment your eyes catch the stunning exterior, you're captivated. Interior features include dual living areas to use as you choose, a large kitchen with granite-topped island that is open through the dining and living room, stunning windows flowing with natural light, an optional study alcove, and a spacious primary suite. Stylecraft's selections round out everything that make this floor plan so special.