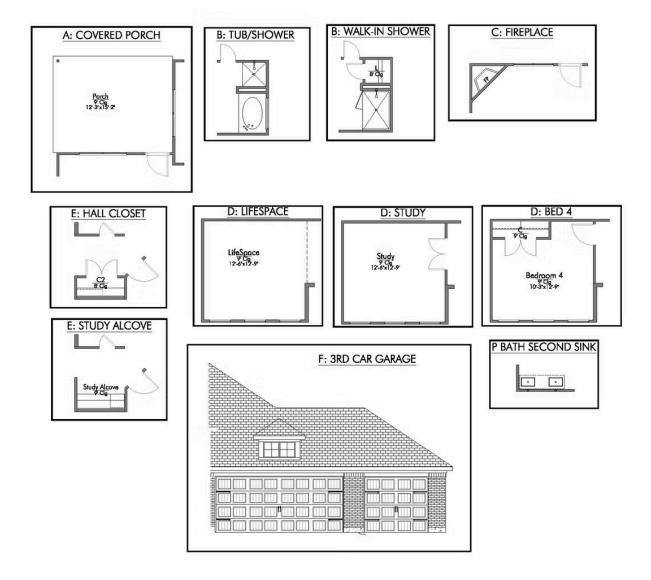

Some images shown may be from a previously built Stylecraft home of similar design. Actual options, colors, and selections may vary. Contact us for details!

If charm and elegance are what you're looking for – Welcome home! A favorite of many, the 1818 has several features that make it stand out from the rest. From the moment your eyes catch the stunning exterior, you're captivated. Interior features include dual living areas to use as you choose, a large kitchen with granite-topped island that is open through the dining and living room, stunning windows flowing with natural light, an optional study alcove, and a spacious primary suite. Stylecraft's selections round out everything that make this floor plan so special.