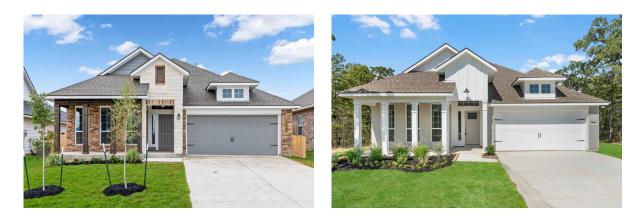

Some images shown may be from a previously built Stylecraft home of similar design. Actual options, colors, and selections may vary. Contact us for details!

If charm and elegance are what you're looking for – Welcome home! A favorite of many, the 1818 has several features that make it stand out from the rest. From the moment your eyes catch the stunning exterior, you're captivated. Interior features include dual living areas to use as you choose, a large kitchen with granite-topped island that is open through the dining and living room, stunning windows flowing with natural light, an optional study alcove, and a spacious primary suite. Stylecraft's selections round out everything that make this floor plan so special.