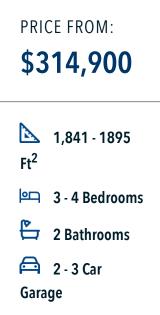

Some images shown may be from a previously built Stylecraft home of similar design. Actual options, colors, and selections may vary. Contact us for details!

If charm and elegance are what you're looking for – Welcome home! A favorite of many, the 1818 has several features that make it stand out from the rest. From the moment your eyes catch the stunning exterior, you're captivated. Interior features include dual living areas to use as you choose, a large kitchen with granite-topped island that is open through the dining and living room, stunning windows flowing with natural light, an optional study alcove, and a spacious primary suite. Stylecraft's selections round out everything that make this floor plan so special.