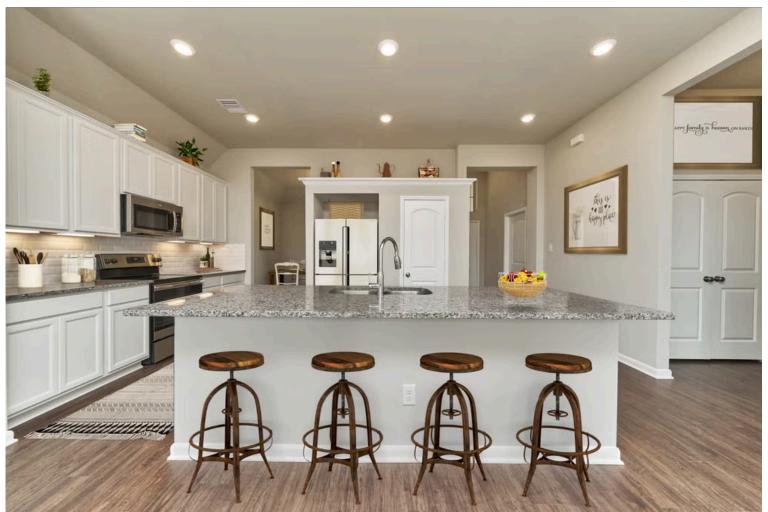

Some images shown may be from a previously built Stylecraft home of similar design. Actual options, colors, and selections may vary. Contact us for details!

Our most popular floor plan! This charming 3 bedroom, 2 bath home is known for its intelligent use of space and now features an even more open living area. The large kitchen granite-topped island opens up to your living room to provide a cozy flow throughout the home. Your dining room features the most charming front window you'll ever see, which is accented by your gorgeous front elevation. Featuring large walk-in closets, luxury flooring, and volume ceilings – the 1613 certainly delivers when it comes to affordable luxury.

Additional Options Included: Stainless Steel Appliances, Painted Cabinets Throughout, a Decorative Tile Backsplash, Integral Miniblinds in the Rear Door, Pendant Lighting in the Kitchen, and a Dual Primary Bathroom Vanity