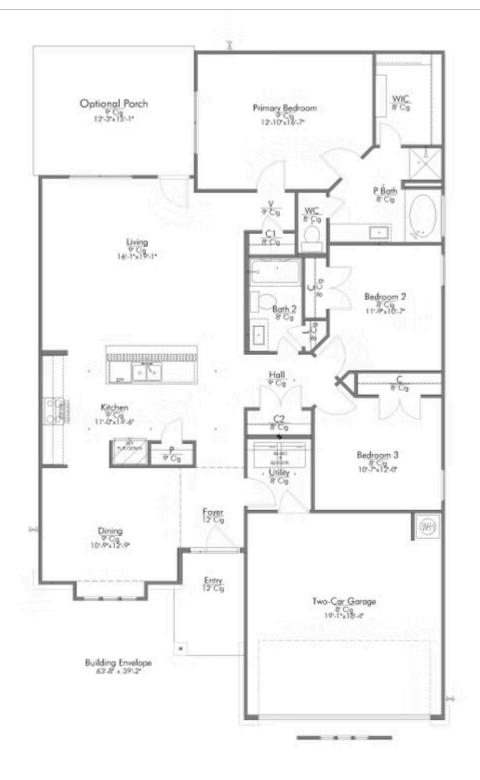

Some images shown may be from a previously built Stylecraft home of similar design. Actual options, colors, and selections may vary. Contact us for details!

Our most popular floor plan! This charming 3 bedroom, 2 bath home is known for its intelligent use of space and now features an even more open living area. The large kitchen granite-topped island opens up to your living room to provide a cozy flow throughout the home. Your dining room features the most charming front window you'll ever see, which is accented by your gorgeous front elevation. Featuring large walk-in closets, luxury flooring, and volume ceilings – the 1613 certainly delivers when it comes to affordable luxury.

Additional Options Included: Stainless Steel Appliances, Painted Cabinets Throughout, a Decorative Tile Backsplash, Integral Miniblinds in the Rear Door, Pendant Lighting in the Kitchen, and a Dual Primary Bathroom Vanity