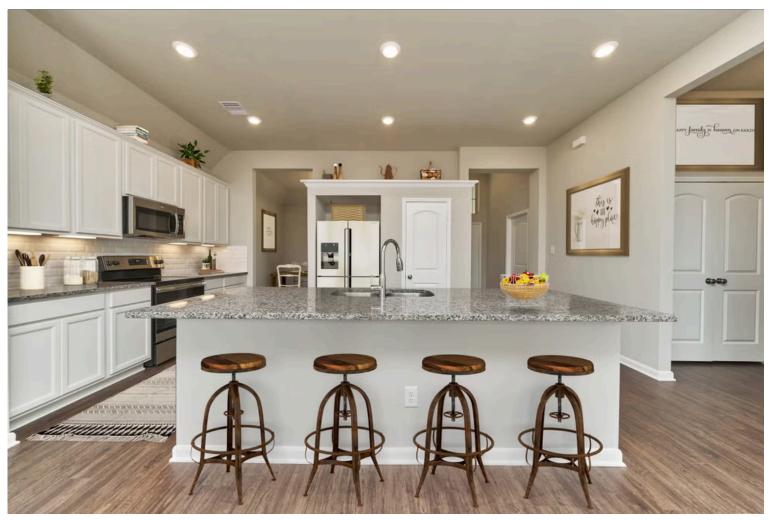

Some images shown may be from a previously built Stylecraft home of similar design. Actual options, colors, and selections may vary. Contact us for details!

Our most popular floor plan! This charming 3 bedroom, 2 bath home is known for its intelligent use of space and now features an even more open living area. The large kitchen granite-topped island opens up to your living room to provide a cozy flow throughout the home. Your dining room features the most charming front window you'll ever see, which is accented by your gorgeous front elevation. Featuring large walk-in closets, luxury flooring, and volume ceilings – the 1613 certainly delivers when it comes to affordable luxury.

Additional Options Included: A Converted Closet to a Study, Stainless Steel Appliances, a Head Knocker Cabinet in the Secondary Bathroom, a Decorative Tile Backsplash, an Upgraded Front Door, Integral Miniblinds in the Rear Door, and Pendant Lighting in the Kitchen