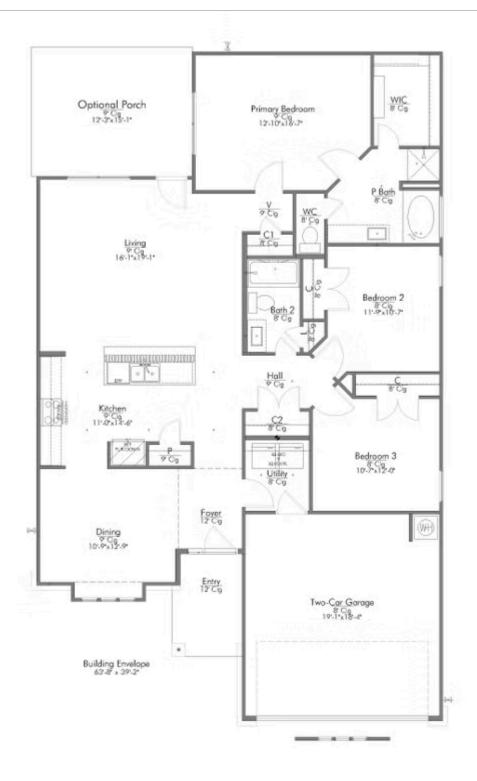

Some images shown may be from a previously built Stylecraft home of similar design. Actual options, colors, and selections may vary. Contact us for details!

Our most popular floor plan! This charming 3 bedroom, 2 bath home is known for its intelligent use of space and now features an even more open living area. The large kitchen granite-topped island opens up to your living room to provide a cozy flow throughout the home. Your dining room features the most charming front window you'll ever see, which is accented by your gorgeous front elevation. Featuring large walk-in closets, luxury flooring, and volume ceilings – the 1613 certainly delivers when it comes to affordable luxury.

Additional Options Included: A Converted Closet to a Study, Stainless Steel Appliances, a Head Knocker Cabinet in the Secondary Bathroom, a Decorative Tile Backsplash, an Upgraded Front Door, Integral Miniblinds in the Rear Door, and Pendant Lighting in the Kitchen