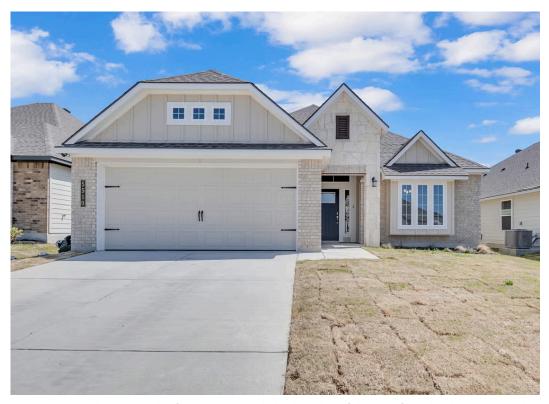

## 5510 Aurelia Drive KILLEEN, TX 76549

**McGregor Estates Community** 

PRICE:

\$303,900

1,620 Ft<sup>2</sup>

**□** 3 Bedrooms

2 Bathrooms

2 Car Garage

Some images shown may be from a previously built Stylecraft home of similar design. Actual options, colors, and selections may vary. Contact us for details!

Our most popular floor plan! This charming 3 bedroom, 2 bath home is known for its intelligent use of space and now features an even more open living area. The large kitchen granite-topped island opens up to your living room to provide a cozy flow throughout the home. Your dining room features the most charming front window you'll ever see, which is accented by your gorgeous front elevation. Featuring large walk-in closets, luxury flooring, and volume ceilings – the 1613 certainly delivers when it comes to affordable luxury.