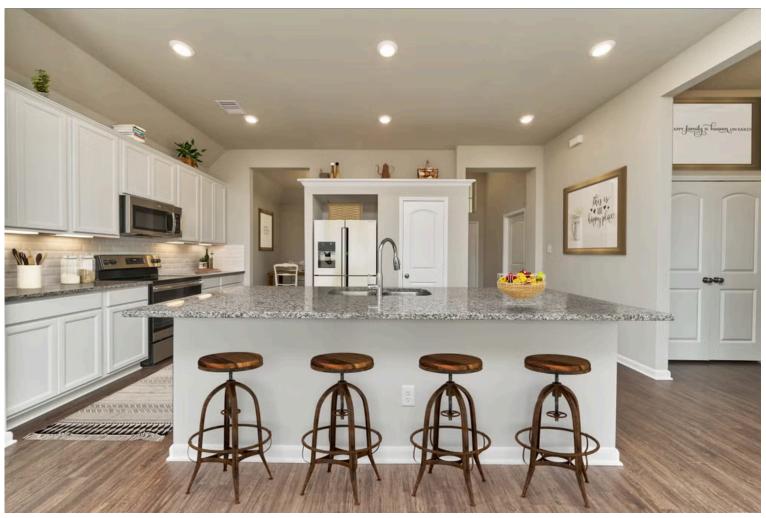

2 Car Garage

Our most popular floor plan! This charming 3 bedroom, 2 bath home is known for its intelligent use of space and now features an even more open living area. The large kitchen granite-topped island opens up to your living room to provide a cozy flow throughout the home. Your dining room features the most charming front window you'll ever see, which is accented by your gorgeous front elevation. Featuring large walk-in closets, luxury flooring, and volume ceilings – the 1613 certainly delivers when it comes to affordable luxury.

Additional options included: Stainless steel appliances, pendant lighting, a decorative tile backsplash, and integral miniblinds in the rear door