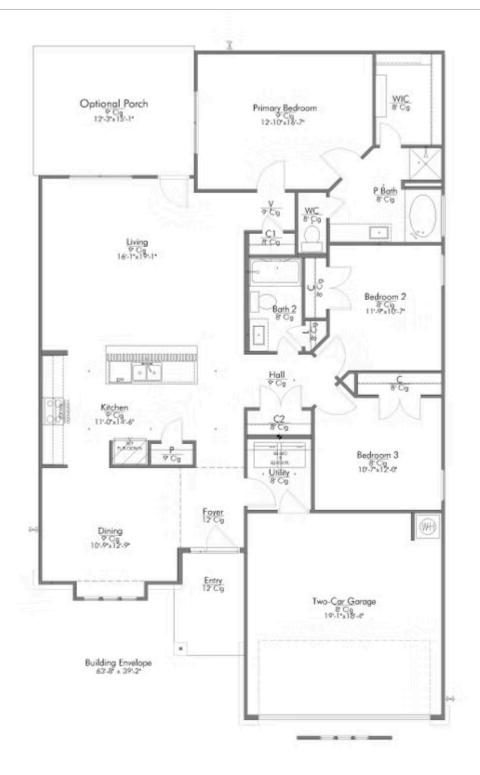

Some images shown may be from a previously built Stylecraft home of similar design. Actual options, colors, and selections may vary. Contact us for details!

Our most popular floor plan! This charming 3 bedroom, 2 bath home is known for its intelligent use of space and now features an even more open living area. The large kitchen granite-topped island opens up to your living room to provide a cozy flow throughout the home. Your dining room features the most charming front window you'll ever see, which is accented by your gorgeous front elevation. Featuring large walk-in closets, luxury flooring, and volume ceilings – the 1613 certainly delivers when it comes to affordable luxury.

Additional options included: A converted closet to a study alcove, stainless steel appliances, an upgraded front door, a Half Lite back