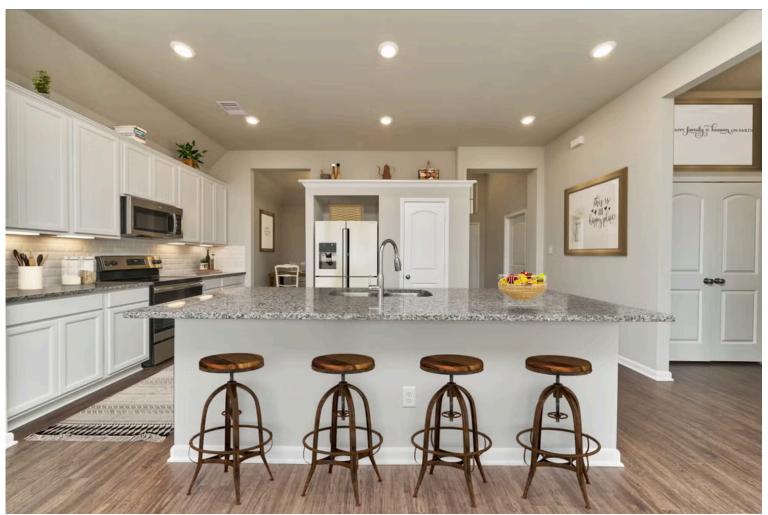

Some images shown may be from a previously built Stylecraft home of similar design. Actual options, colors, and selections may vary. Contact us for details!

Our most popular floor plan! This charming 3 bedroom, 2 bath home is known for its intelligent use of space and now features an even more open living area. The large kitchen granite-topped island opens up to your living room to provide a cozy flow throughout the home. Your dining room features the most charming front window you'll ever see, which is accented by your gorgeous front elevation. Featuring large walk-in closets, luxury flooring, and volume ceilings – the 1613 certainly delivers when it comes to affordable luxury.