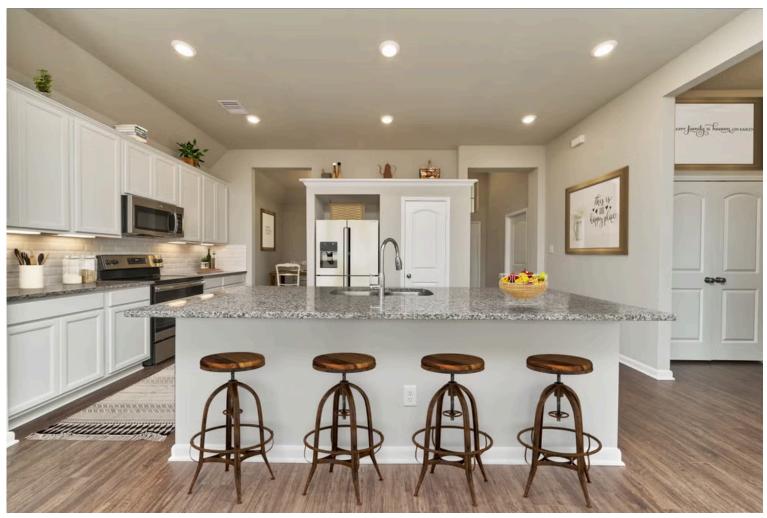

2 Car Garage

options, colors, and selections may vary. Contact us for details!

Our most popular floor plan! This charming 3 bedroom, 2 bath home is known for its intelligent use of space and now features an even more open living area. The large kitchen granite-topped island opens up to your living room to provide a cozy flow throughout the home. Your dining room features the most charming front window you'll ever see, which is accented by your gorgeous front elevation. Featuring large walk-in closets, luxury flooring, and volume ceilings – the 1613 certainly delivers when it comes to affordable luxury.

Additional options included: Stainless steel appliances, an additional cabinet in both bathrooms, a decorative tile backsplash, integral