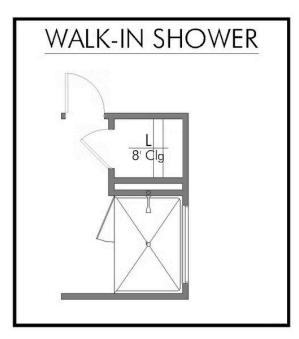

2 Car Garage

Some images shown may be from a previously built Stylecraft home of similar design. Actual options, colors, and selections may vary. Contact us for details!

Our most popular floor plan! This charming 3 bedroom, 2 bath home is known for its intelligent use of space and now features an even more open living area. The large kitchen granite-topped island opens up to your living room to provide a cozy flow throughout the home. Your dining room features the most charming front window you'll ever see, which is accented by your gorgeous front elevation. Featuring large walk-in closets, luxury flooring, and volume ceilings – the 1613 certainly delivers when it comes to affordable luxury.