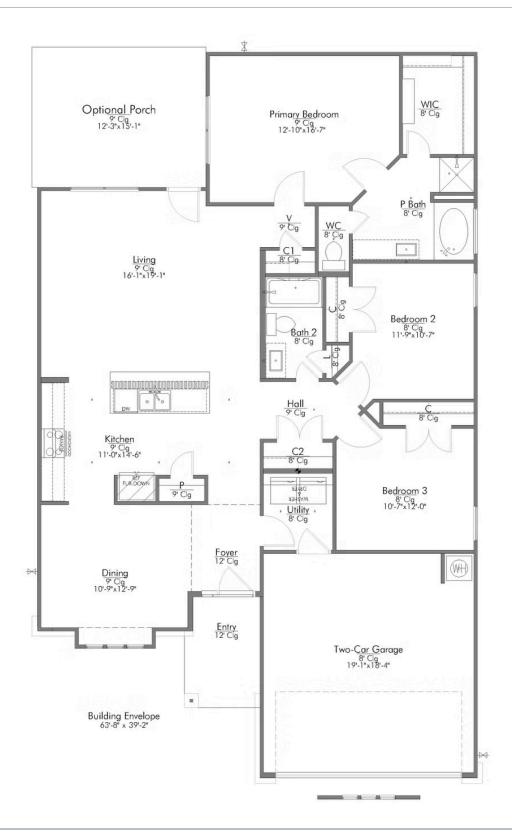

2 Car Garage

Some images shown may be from a previously built Stylecraft home of similar design. Actual options, colors, and selections may vary. Contact us for details!

Our most popular floor plan! This charming 3 bedroom, 2 bath home is known for its intelligent use of space and now features an even more open living area. The large kitchen granite-topped island opens up to your living room to provide a cozy flow throughout the home. Your dining room features the most charming front window you'll ever see, which is accented by your gorgeous front elevation. Featuring large walk-in closets, luxury flooring, and volume ceilings – the 1613 certainly delivers when it comes to affordable luxury.