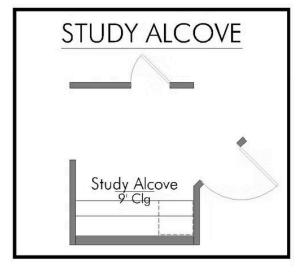

2 Car Garage

Some images shown may be from a previously built Stylecraft home of similar design. Actual options, colors, and selections may vary. Contact us for details!

Our most popular floor plan! This charming 3 bedroom, 2 bath home is known for its intelligent use of space and now features an even more open living area. The large kitchen granite-topped island opens up to your living room to provide a cozy flow throughout the home. Your dining room features the most charming front window you'll ever see, which is accented by your gorgeous front elevation. Featuring large walk-in closets, luxury flooring, and volume ceilings – the 1613 certainly delivers when it comes to affordable luxury.