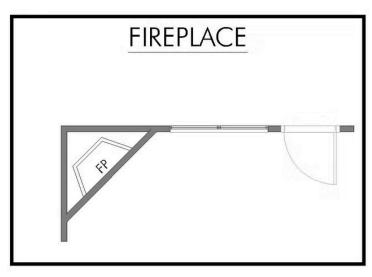

2 Car Garage

Some images shown may be from a previously built Stylecraft home of similar design. Actual options, colors, and selections may vary. Contact us for details!

Our most popular floor plan! This charming 3 bedroom, 2 bath home is known for its intelligent use of space and now features an even more open living area. The large kitchen granite-topped island opens up to your living room to provide a cozy flow throughout the home. Your dining room features the most charming front window you'll ever see, which is accented by your gorgeous front elevation. Featuring large walk-in closets, luxury flooring, and volume ceilings – the 1613 certainly delivers when it comes to affordable luxury.