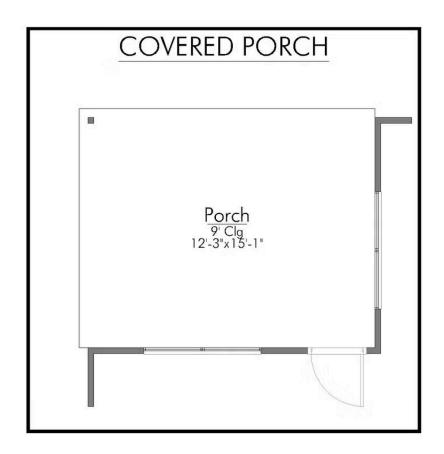

## The 1613

**McGregor Estates Community** 

PRICE FROM:

\$289,900

1,620 - 1668

 $\mathsf{Ft}^2$ 

3 Bedrooms

2 Bathrooms

2 Car Garage

Some images shown may be from a previously built Stylecraft home of similar design. Actual options, colors, and selections may vary. Contact us for details!

Our most popular floor plan! This charming 3 bedroom, 2 bath home is known for its intelligent use of space and now features an even more open living area. The large kitchen granite-topped island opens up to your living room to provide a cozy flow throughout the home. Your dining room features the most charming front window you'll ever see, which is accented by your gorgeous front elevation. Featuring large walk-in closets, luxury flooring, and volume ceilings – the 1613 certainly delivers when it comes to affordable luxury.