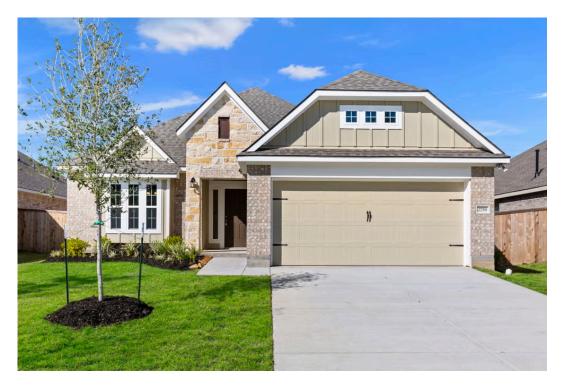

## The 1613

**McGregor Estates Community** 

PRICE FROM:

\$289,900

1,620 - 1668

 $\mathsf{Ft}^2$ 

3 Bedrooms

2 Bathrooms

2 Car Garage

Some images shown may be from a previously built Stylecraft home of similar design. Actual options, colors, and selections may vary. Contact us for details!

Our most popular floor plan! This charming 3 bedroom, 2 bath home is known for its intelligent use of space and now features an even more open living area. The large kitchen granite-topped island opens up to your living room to provide a cozy flow throughout the home. Your dining room features the most charming front window you'll ever see, which is accented by your gorgeous front elevation. Featuring large walk-in closets, luxury flooring, and volume ceilings – the 1613 certainly delivers when it comes to affordable luxury.