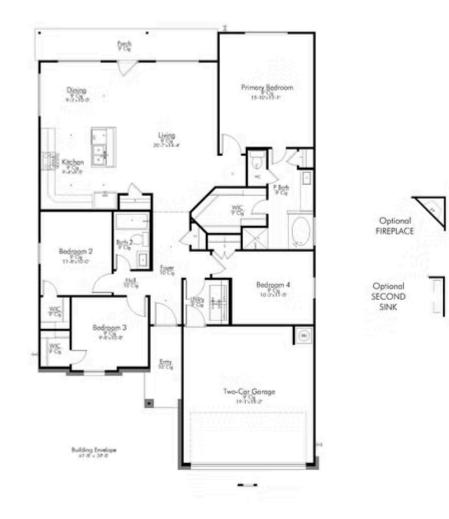

## Some images shown may be from a previously built Stylecraft home of similar design. Actual options, colors, and selections may vary. Contact us for details!

This four-bedroom, two bath home is a great option for those looking for more bedrooms without a second story! You won't believe your eyes as you walk into the great space that is the open concept living room, dining room, and kitchen. With all of its wonderful features, to include walk-in closets, granite countertops,

LED recessed r, and a dual

Stylecraft Builders reserves the right to change features, prices, plans and specifications without notice. Additional association fees may apply. Other fees may also apply. Please see your onsite sales associate for additional information and more details. ©2025 Stylecraft Builders.