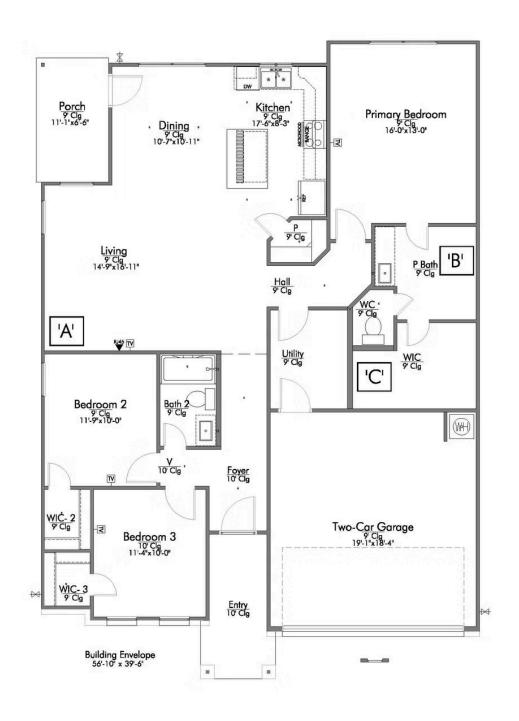

## The 1514

## **McGregor Estates Community**

PRICE FROM:

\$281,400

1,517 - 1566

Ft<sup>2</sup>

3 Bedrooms

2 Bathrooms

🖴 2 Car Garage

Some images shown may be from a previously built Stylecraft home of similar design. Actual options, colors, and selections may vary. Contact us for details!

A popular choice among families seeking large gathering spaces and ample storage, the 1514 offers luxury living with 3 bedrooms and 2 baths. This beautiful home features large secondary bedrooms with walk-in closets. Open living, dining and kitchen provides abundant space, without all of the cost. Picture yourself washing your dishes as you look out your window as your children play after dinner. The primary bedroom suite is fit for a king-sized bed, and features a large walk-in closet. Secondary bedrooms gleam with natural light and tall ceilings.