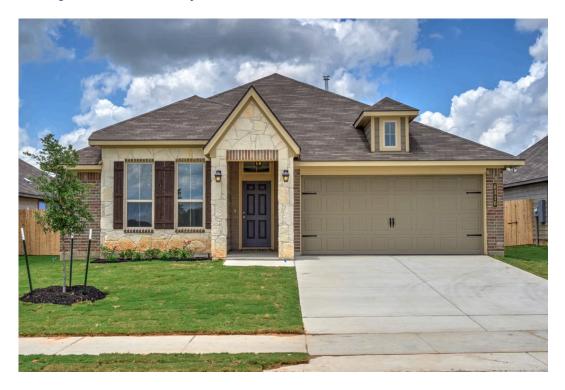

## The 1514

## **McGregor Estates Community**

PRICE FROM:

\$281,400

1,517 - 1566

Ft<sup>2</sup>

3 Bedrooms

2 Bathrooms

🖴 2 Car Garage

Some images shown may be from a previously built Stylecraft home of similar design. Actual options, colors, and selections may vary. Contact us for details!

A popular choice among families seeking large gathering spaces and ample storage, the 1514 offers luxury living with 3 bedrooms and 2 baths. This beautiful home features large secondary bedrooms with walk-in closets. Open living, dining and kitchen provides abundant space, without all of the cost. Picture yourself washing your dishes as you look out your window as your children play after dinner. The primary bedroom suite is fit for a king-sized bed, and features a large walk-in closet. Secondary bedrooms gleam with natural light and tall ceilings.