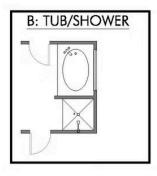

Some images shown may be from a previously built Stylecraft home of similar design. Actual options, colors, and selections may vary. Contact us for details!

A popular choice among families seeking large gathering spaces and ample storage, the 1514 offers luxury living with 3 bedrooms and 2 baths. This beautiful home features large secondary bedrooms with walk-in closets. Open living, dining and kitchen provides abundant space, without all of the cost. Picture yourself washing your dishes as you look out your window as your children play after dinner. The primary bedroom suite is fit for a king-sized bed, and features a large walk-in closet. Secondary bedrooms gleam with natural light and tall ceilings.