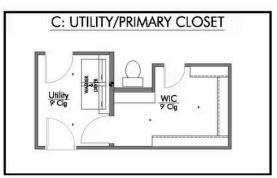

Some images shown may be from a previously built Stylecraft home of similar design. Actual options, colors, and selections may vary. Contact us for details!

A popular choice among families seeking large gathering spaces and ample storage, the 1514 offers luxury living with 3 bedrooms and 2 baths. This beautiful home features large secondary bedrooms with walk-in closets. Open living, dining and kitchen provides abundant space, without all of the cost. Picture yourself washing your dishes as you look out your window as your children play after dinner. The primary bedroom suite is fit for a king-sized bed, and features a large walk-in closet. Secondary bedrooms gleam with natural light and tall ceilings.