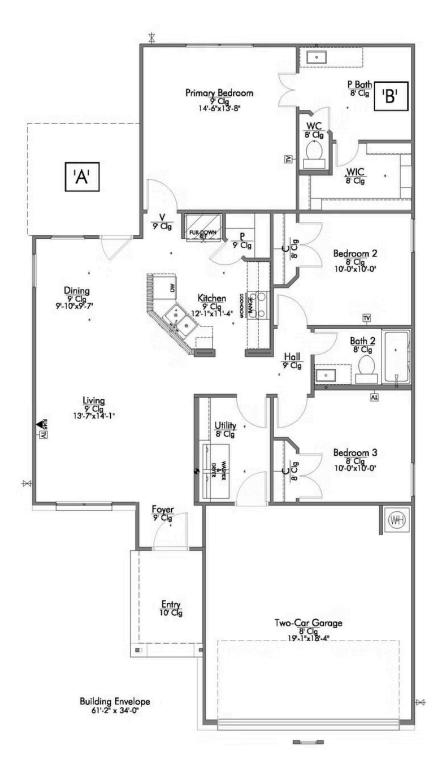

## Some images shown may be from a previously built Stylecraft home of similar design. Actual options, colors, and selections may vary. Contact us for details!

This home is one of our most popular floor plans, and for good reason! We love the way the corner kitchen looks out into the open concept living room and dining area, giving you the opportunity to feel connected with those in your home. We've maximized your space to give everyone in your family ample room. From your vast walk-in closet in the primary bedroom, and a separate garden tub and shower, to the large cabinet and granite countertop in the utility room, this home is luxurious without an enormous price tag.