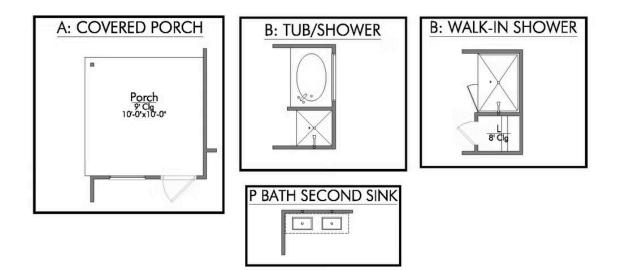

## Some images shown may be from a previously built Stylecraft home of similar design. Actual options, colors, and selections may vary. Contact us for details!

This home is one of our most popular floor plans, and for good reason! We love the way the corner kitchen looks out into the open concept living room and dining area, giving you the opportunity to feel connected with those in your home. We've maximized your space to give everyone in your family ample room. From your vast walk-in closet in the primary bedroom, and a separate garden tub and shower, to the large cabinet and granite countertop in the utility room, this home is luxurious without an enormous price tag.