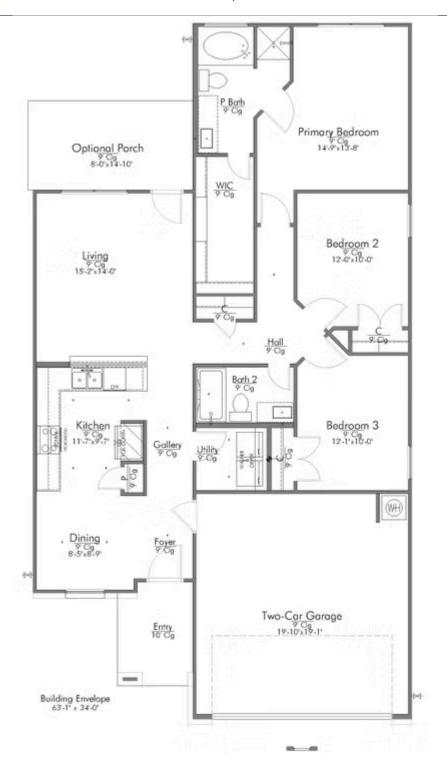

This sleek and modern 3 bedroom, 2 bath home is spacious with a versatile design! Featuring a foyer and galley way entrance, this home feels elegant and special immediately upon your entrance. Some of our favorite things about this floor plan are its large primary bedroom, which includes a massive closet, and enough space for a sitting area in front of the window beaming with natural light. This home is great for entertaining, with so much counter space and its separate formal dining room that flows seamlessly into the kitchen.

Additional options included: Stainless steel appliances, an exterior coach light, a decorative tile backsplash, integral miniblinds in the