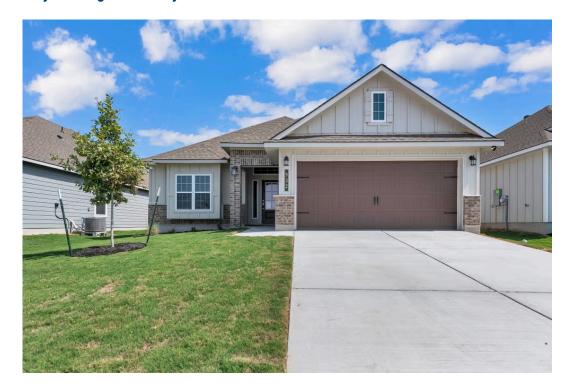

## 932 James Parker Circle KILLEEN, TX 76542

**Levy Crossing Community** 

1,620 Ft<sup>2</sup>

□□ 3 Bedrooms

2 Bathrooms

2 Car Garage

Some images shown may be from a previously built Stylecraft home of similar design. Actual options, colors, and selections may vary. Contact us for details!

Sleek, modern, spacious, and full of charm. The large kitchen granite-topped island opens up to your living room to provide a cozy flow throughout the home. Your dining room features the most charming front window you'll ever see, which is accented by your gorgeous front elevation. Featuring large walk-in closets, luxury flooring, and volume ceilings – the Blakely certainly delivers when it comes to affordable luxury.