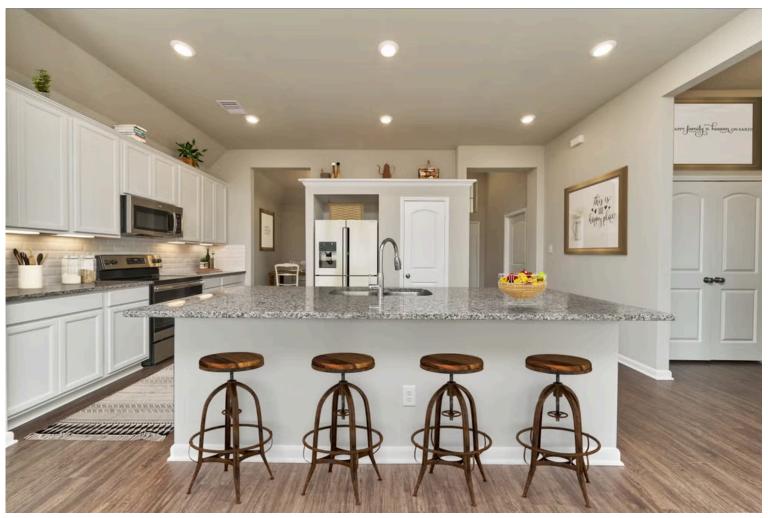

Sleek, modern, spacious, and full of charm. The large kitchen granite-topped island opens up to your living room to provide a cozy flow throughout the home. Your dining room features the most charming front window you'll ever see, which is accented by your gorgeous front elevation. Featuring large walk-in closets, luxury flooring, and volume ceilings – the Blakely certainly delivers when it comes to affordable luxury.

Additional options included: Stainless steel appliances, pendant lighting, an exterior coach light, integral mini blinds in the rear door,