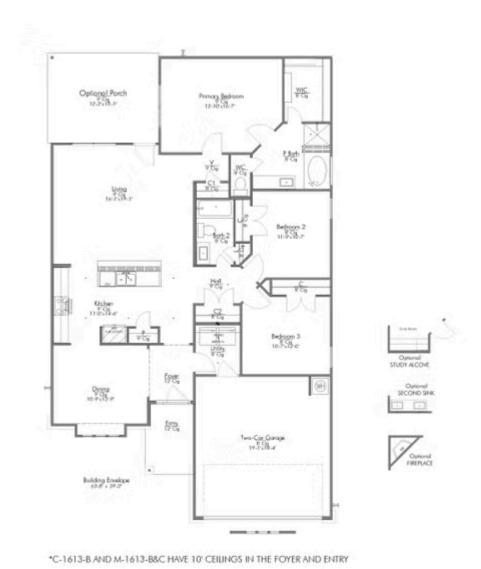

## 932 James Parker Circle KILLEEN, TX 76542

**Levy Crossing Community** 

1,620 Ft<sup>2</sup>

□□ 3 Bedrooms

2 Bathrooms

2 Car Garage

Some images shown may be from a previously built Stylecraft home of similar design. Actual options, colors, and selections may vary. Contact us for details!

Sleek, modern, spacious, and full of charm. The large kitchen granite-topped island opens up to your living room to provide a cozy flow throughout the home. Your dining room features the most charming front window you'll ever see, which is accented by your gorgeous front elevation. Featuring large walk-in closets, luxury flooring, and volume ceilings – the Blakely certainly delivers when it comes to affordable luxury.