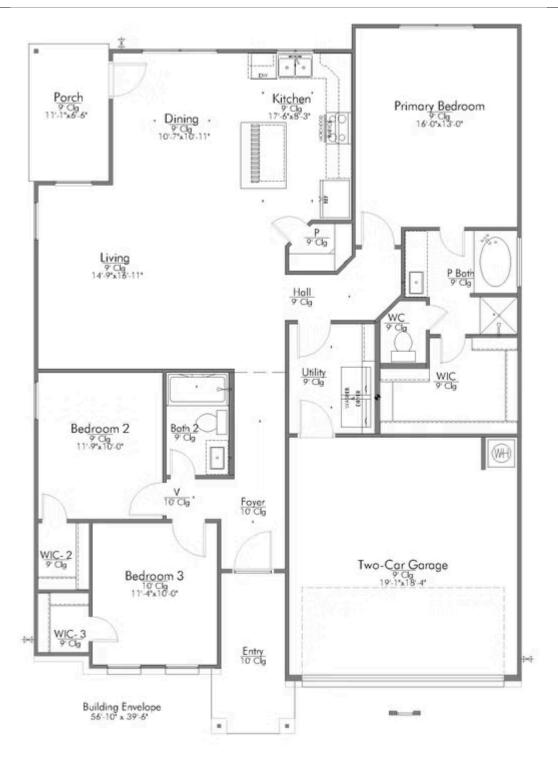

A popular choice among families seeking large gathering spaces and ample storage, the 1514 offers luxury living with 3 bedrooms and 2 baths. This beautiful home features large secondary bedrooms with walk-in closets. Open living, dining and kitchen provides abundant space, without all of the cost. Picture yourself washing your dishes as you look out your window as your children play after dinner. The primary bedroom suite is fit for a king-sized bed, and features a large walk-in closet. Secondary bedrooms gleam with natural light and tall ceilings.