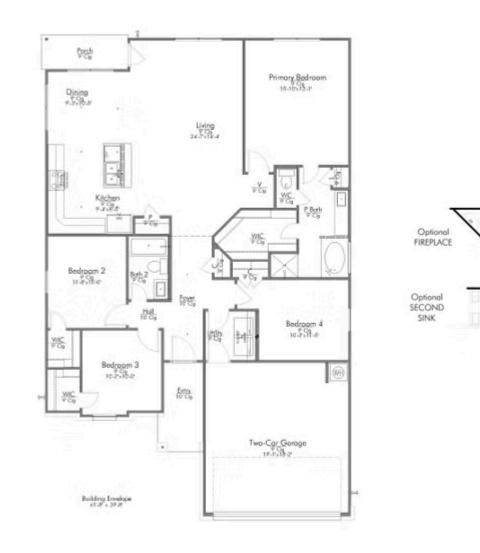

This modern farmhouse, four-bedroom, two bath home is a great option for those looking for more bedrooms without a second story! You won't believe your eyes as you walk into the great space that is the open concept living room, dining room, and kitchen. With all of its wonderful features, to include walk-in closets, granite countertops, and corner kitchen with island, you are sure to love this home!

Additional options included: Stainless steel appliances, an upgraded front door, integral miniblinds in rear door, an exterior coach light, pendant lighting, and a dual primary bathroom vanity