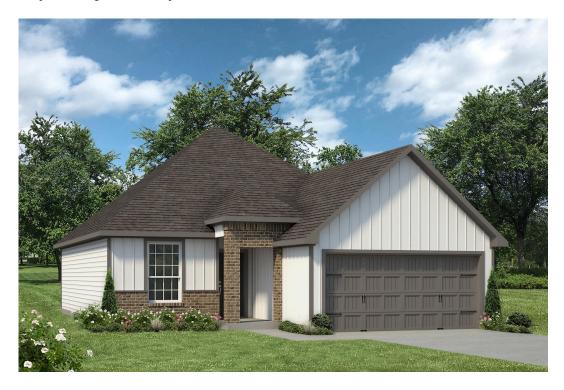

## 924 James Parker Circle KILLEEN, TX 76542

**Levy Crossing Community** 

1,448 Ft<sup>2</sup>

□ 3 Bedrooms

2 Bathrooms

2 Car Garage

Some images shown may be from a previously built Stylecraft home of similar design. Actual options, colors, and selections may vary. Contact us for details!

The modern farmhouse take on an exceptional floor plan. Upon entering, you're immediately greeted with a formal dining room. Walking into the open-concept kitchen and living room, you'll be stunned by the amount of space you have to gather. This three-bedroom, two bath home has perfectly placed windows in the living room, primary bedroom, and dining room, crafting a home that is filled with natural light and charm. Granite countertops throughout and large walk-in primary closet top it all off and make this home exceptional.