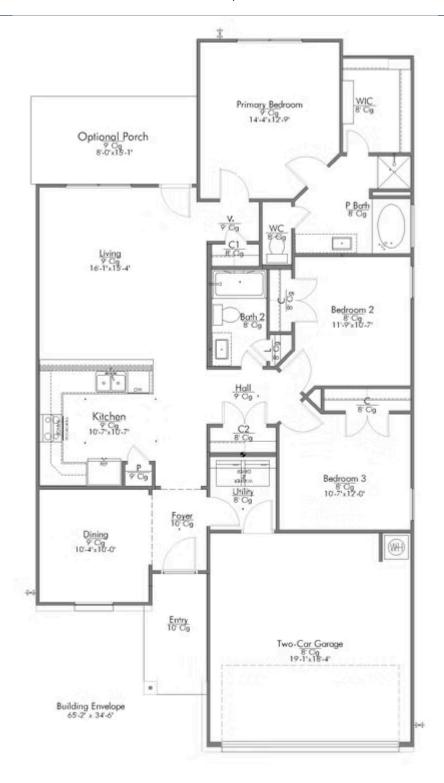

The modern farmhouse take on an exceptional floor plan. Upon entering, you're immediately greeted with a formal dining room. Walking into the open-concept kitchen and living room, you'll be stunned by the amount of space you have to gather. This three-bedroom, two bath home has perfectly placed windows in the living room, primary bedroom, and dining room, crafting a home that is filled with natural light and charm. Granite countertops throughout and large walk-in primary closet top it all off and make this home exceptional.