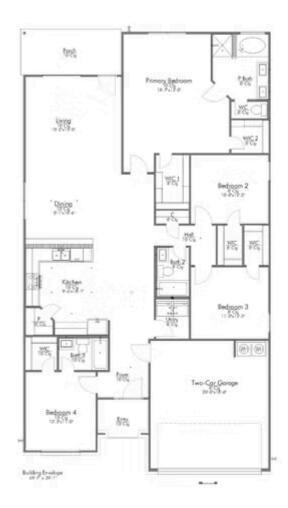

## 920 James Parker Circle KILLEEN, TX 76542

**Levy Crossing Community** 

- 2,041 Ft<sup>2</sup>
- 4 Bedrooms
- 3 Bathrooms
- 2 Car Garage

Some images shown may be from a previously built Stylecraft home of similar design. Actual options, colors, and selections may vary. Contact us for details!

This modern farmhouse inspired 4 bedroom, 3 bath home is exactly what you've been looking for. Featuring a secondary bedroom suite, it's the perfect home for a multi-generational family, those looking for a private space for guests, or added privacy for one of your children. With walk-in closets in every bedroom and dual walk-in closets in the primary, you won't run out of storage space. Walk into your open concept living area, where you'll have more than enough room to cuddle up or host all of your friends and family.