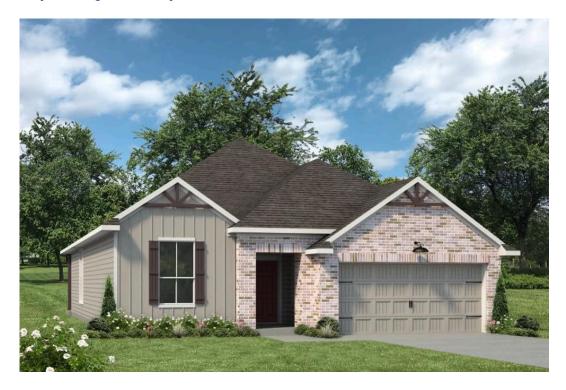

## 920 James Parker Circle KILLEEN, TX 76542

**Levy Crossing Community** 

- 2,041 Ft<sup>2</sup>
- 4 Bedrooms
- 3 Bathrooms
- 2 Car Garage

## Some images shown may be from a previously built Stylecraft home of similar design. Actual options, colors, and selections may vary. Contact us for details!

This modern farmhouse inspired 4 bedroom, 3 bath home is exactly what you've been looking for. Featuring a secondary bedroom suite, it's the perfect home for a multi-generational family, those looking for a private space for guests, or added privacy for one of your children. With walk-in closets in every bedroom and dual walk-in closets in the primary, you won't run out of storage space. Walk into your open concept living area, where you'll have more than enough room to cuddle up or host all of your friends and family.