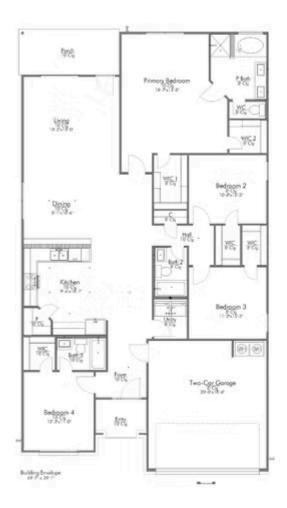

## 920 James Parker Circle KILLEEN, TX 76542

**Levy Crossing Community** 

- 2,041 Ft<sup>2</sup>
- 4 Bedrooms
- 3 Bathrooms
- 2 Car Garage

## Some images shown may be from a previously built Stylecraft home of similar design. Actual options, colors, and selections may vary. Contact us for details!

This modern farmhouse inspired 4 bedroom, 3 bath home is exactly what you've been looking for. Featuring a secondary bedroom suite, it's the perfect home for a multi-generational family, those looking for a private space for guests, or added privacy for one of your children. With walk-in closets in every bedroom and dual walk-in closets in the primary, you won't run out of storage space. Walk into your open concept living area, where you'll have more than enough room to cuddle up or host all of your friends and family.