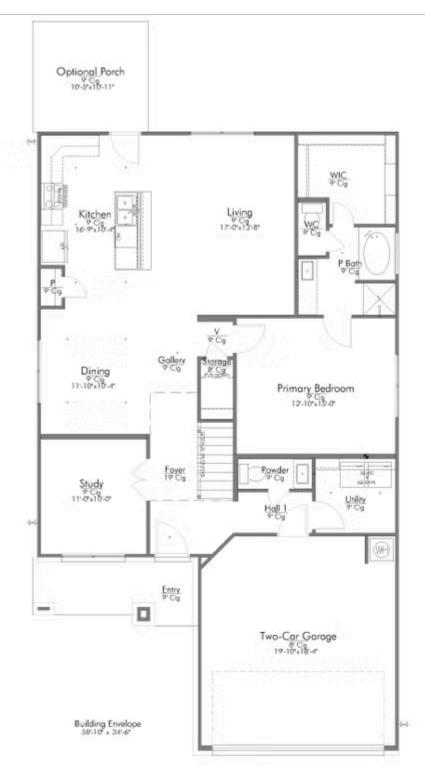

Some images shown may be from a previously built Stylecraft home of similar design. Actual options, colors, and selections may vary. Contact us for details!

New and improved! Walk into perfection in this spacious, welcoming floor plan! With a formal study, new open kitchen layout, formal dining area, and living room that flow together seamlessly, this floor plan is sure to please those looking for the ideal family home! Our favorite feature is a little surprise that's on the second story of the home that you'll just have to see for yourself.

Additional Options Included: Stainless Steel Appliances, an Upgraded Front Door, Two Exterior Coach Lights, a Single Basin Kitchen Sink, an Upgraded Shower in the Primary Bathroom, and a Dual Primary Bathroom Vanity