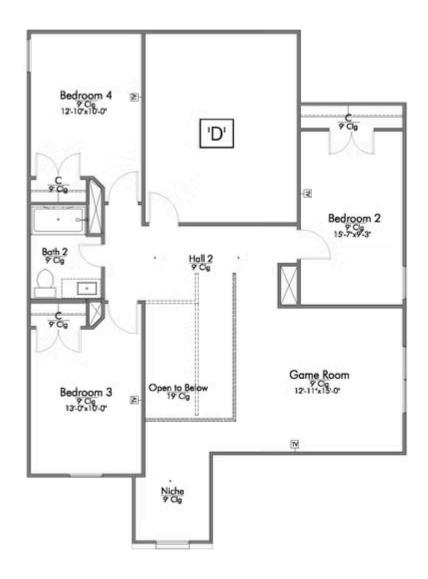

Some images shown may be from a previously built Stylecraft home of similar design. Actual options, colors, and selections may vary. Contact us for details!

New and improved! Walk into perfection in this spacious, welcoming floor plan! With a formal study, new open kitchen layout, formal dining area, and living room that flow together seamlessly, this floor plan is sure to please those looking for the ideal family home! Our favorite feature is a little surprise that's on the second story of the home that you'll just have to see for yourself.