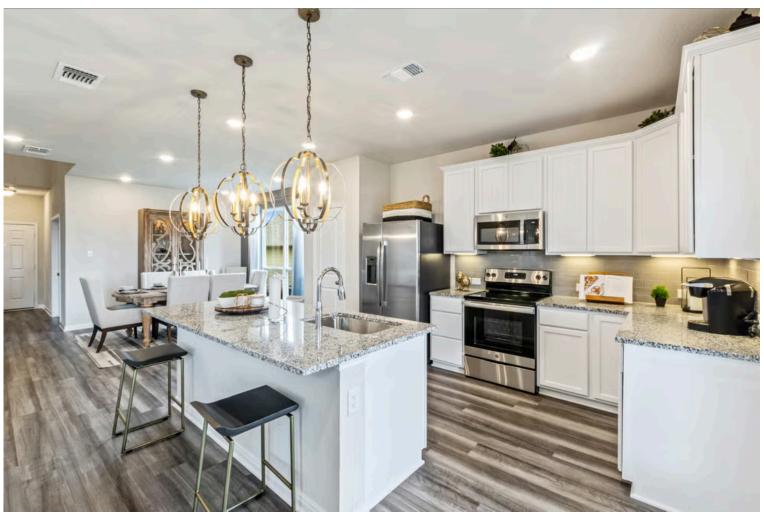

Some images shown may be from a previously built Stylecraft home of similar design. Actual options, colors, and selections may vary. Contact us for details!

New and improved! Walk into perfection in this spacious, welcoming floor plan! With a formal study, new open kitchen layout, formal dining area, and living room that flow together seamlessly, this floor plan is sure to please those looking for the ideal family home! Our favorite feature is a little surprise that's on the second story of the home that you'll just have to see for yourself.

Additional Options Included: Stainless Steel Appliances, an Upgraded Front Door, Two Exterior Coach Lights, a Single Basin Kitchen Sink, an Upgraded Shower in the Primary Bathroom, and a Dual Primary Bathroom Vanity