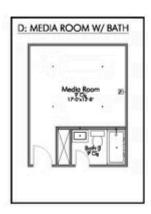

Some images shown may be from a previously built Stylecraft home of similar design. Actual options, colors, and selections may vary. Contact us for details!

New and improved! Walk into perfection in this spacious, welcoming floor plan! With a formal study, new open kitchen layout, formal dining area, and living room that flow together seamlessly, this floor plan is sure to please those looking for the ideal family home! Our favorite feature is a little surprise that's on the second story of the home that you'll just have to see for yourself.