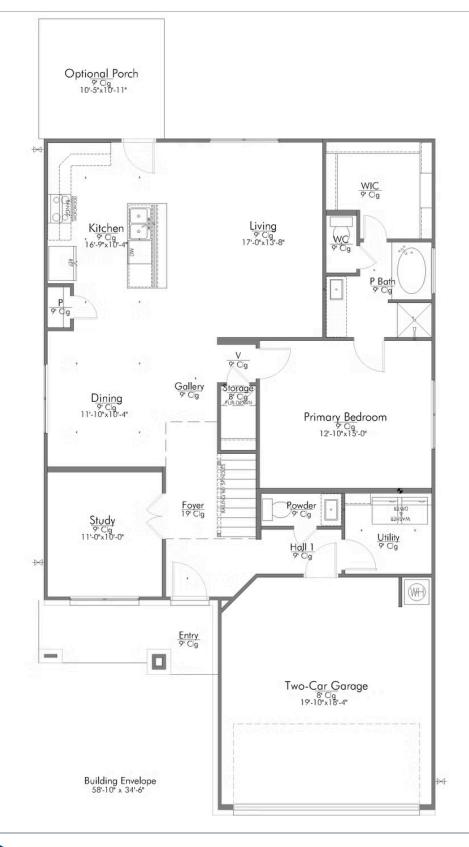

Some images shown may be from a previously built Stylecraft home of similar design. Actual options, colors, and selections may vary. Contact us for details!

New and improved! Walk into perfection in this spacious, welcoming floor plan! With a formal study, new open kitchen layout, formal dining area, and living room that flow together seamlessly, this floor plan is sure to please those looking for the ideal family home! Our favorite feature is a little surprise that's on the second story of the home that you'll just have to see for yourself.