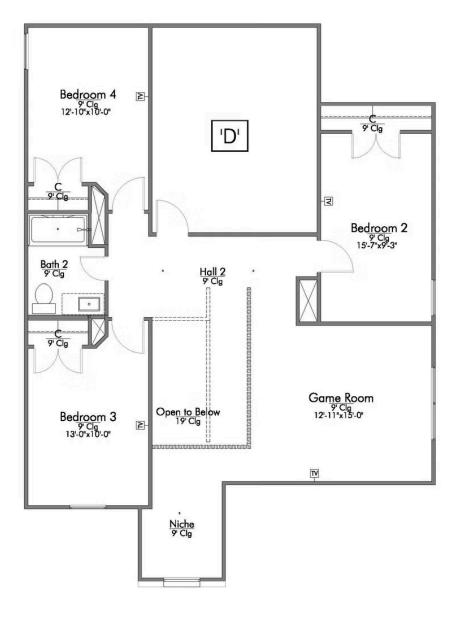

Some images shown may be from a previously built Stylecraft home of similar design. Actual options, colors, and selections may vary. Contact us for details!

New and improved! Walk into perfection in this spacious, welcoming floor plan! With a formal study, new open kitchen layout, formal dining area, and living room that flow together seamlessly, this floor plan is sure to please those looking for the ideal family home! Our favorite feature is a little surprise that's on the second story of the home that you'll just have to see for yourself.