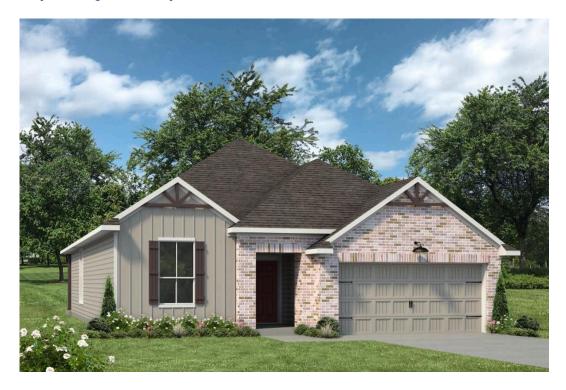

## 808 Nancy Olivia Circle KILLEEN, TX 76542

**Levy Crossing Community** 

PRICE:

\$327,800

2,043 Ft<sup>2</sup>

4 Bedrooms

3 Bathrooms

2 Car Garage

Some images shown may be from a previously built Stylecraft home of similar design. Actual options, colors, and selections may vary. Contact us for details!

This 4 bedroom, 3 bath home is exactly what you've been looking for. Featuring a secondary bedroom suite, it's the perfect home for a multi-generational family, those looking for a private space for guests, or added privacy for one of your children. With walk-in closets in every bedroom and dual walk-in closets in the primary, you won't run out of storage space. Walk into your open concept living area, where you'll have more than enough room to cuddle up or host all of your friends and family.