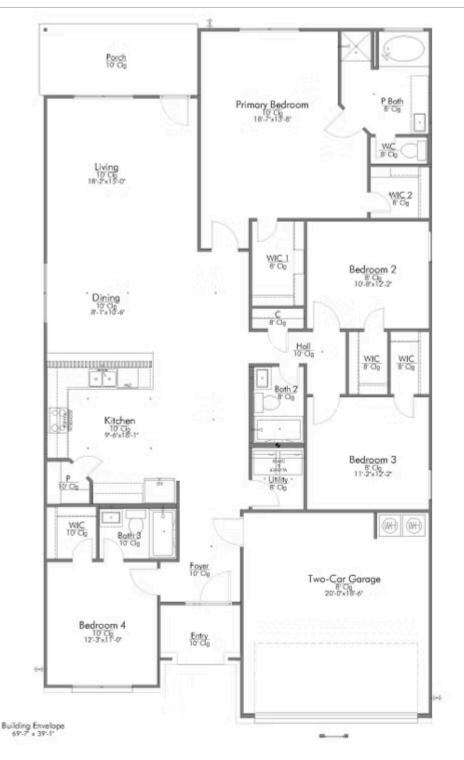

## 808 Nancy Olivia Circle KILLEEN, TX 76542

**Levy Crossing Community** 

PRICE:

\$327,800

2,043 Ft<sup>2</sup>

4 Bedrooms

3 Bathrooms

2 Car Garage

Some images shown may be from a previously built Stylecraft home of similar design. Actual options, colors, and selections may vary. Contact us for details!

This 4 bedroom, 3 bath home is exactly what you've been looking for. Featuring a secondary bedroom suite, it's the perfect home for a multi-generational family, those looking for a private space for guests, or added privacy for one of your children. With walk-in closets in every bedroom and dual walk-in closets in the primary, you won't run out of storage space. Walk into your open concept living area, where you'll have more than enough room to cuddle up or host all of your friends and family.

Additional Options Included: Stainless Steel Appliances, Level 2 Granite Countertops Throughout, Two Exterior Coach Lights, Pendant Lighting in the Kitchen, a Dual Primary Bathroom Vanity, and an Upgraded Shower in the Primary Bathroom