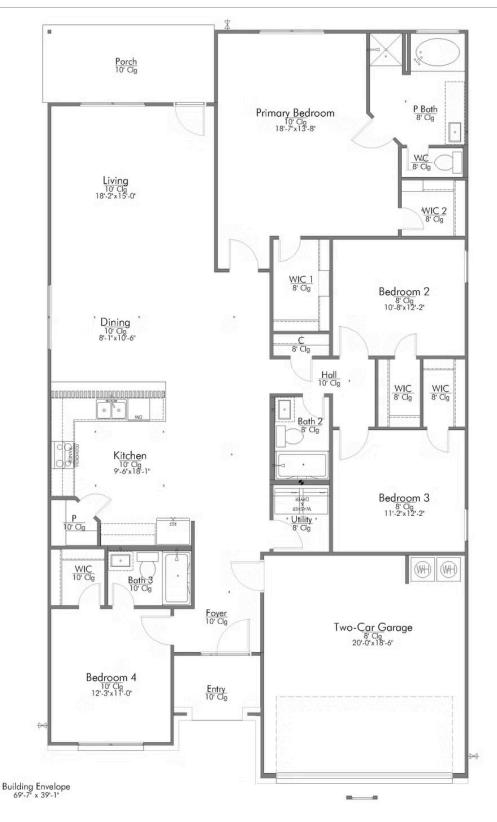

## The 2082

**Levy Crossing Community** 

PRICE FROM:

\$314,900

2,043 - 2103

Ft<sup>2</sup>

4 Bedrooms

3 Bathrooms

🗀 2 - 3 Car

Garage

Some images shown may be from a previously built Stylecraft home of similar design. Actual options, colors, and selections may vary. Contact us for details!

This 4 bedroom, 3 bath home is exactly what you've been looking for. Featuring a secondary bedroom suite, it's the perfect home for a multi-generational family, those looking for a private space for guests, or added privacy for one of your children. With walk-in closets in every bedroom and dual walk-in closets in the primary, you won't run out of storage space. Walk into your open concept living area, where you'll have more than enough room to cuddle up or host all of your friends and family.