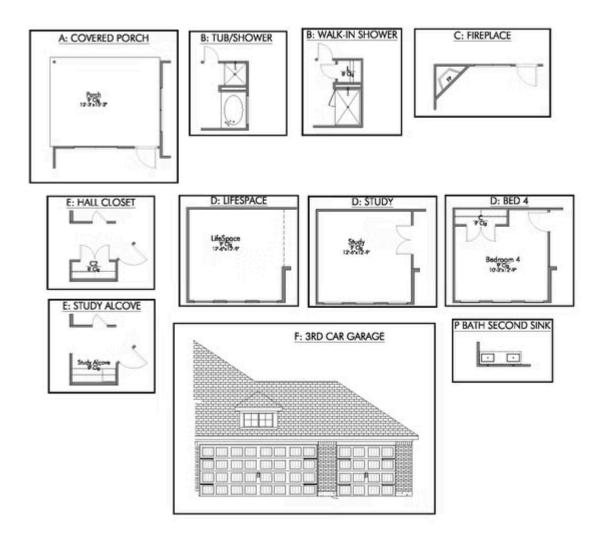

Some images shown may be from a previously built Stylecraft home of similar design. Actual options, colors, and selections may vary. Contact us for details!

If charm and elegance are what you're looking for – Welcome home! A favorite of many, the 1818 has several features that make it stand out from the rest. From the moment your eyes catch the stunning exterior, you're captivated. Interior features include dual living areas to use as you choose, a large kitchen with granite-topped island that is open through the dining and living room, stunning windows flowing with natural light, an optional study alcove, and a spacious primary suite. Stylecraft's selections round out everything that make this floor plan so special.