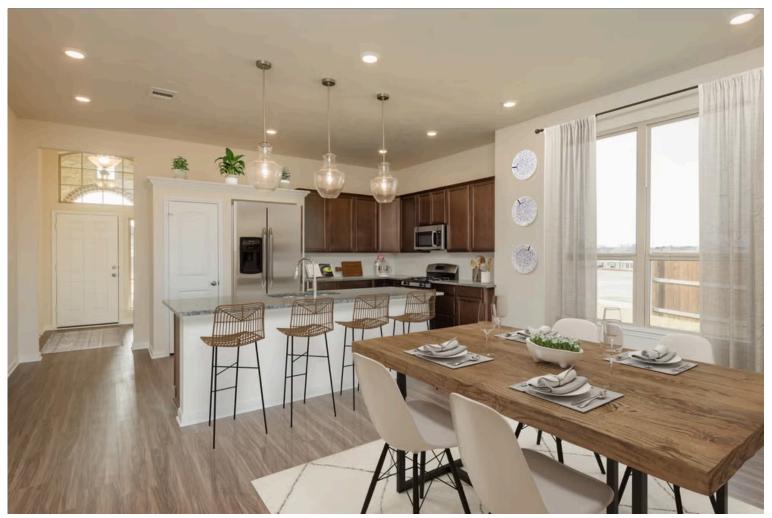

Some images shown may be from a previously built Stylecraft home of similar design. Actual options, colors, and selections may vary. Contact us for details!

If charm and elegance are what you're looking for – Welcome home! A favorite of many, the 1818 has several features that make it stand out from the rest. From the moment your eyes catch the stunning exterior, you're captivated. Interior features include dual living areas to use as you choose, a large kitchen with granite-topped island that is open through the dining and living room, stunning windows flowing with natural light, an optional study alcove, and a spacious primary suite. Stylecraft's selections round out everything that make this floor plan so special.