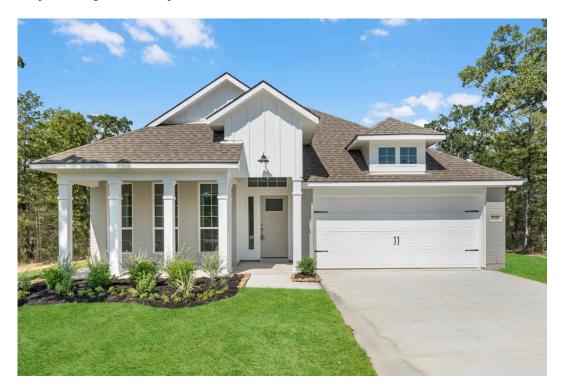

# 919 James Parker Circle KILLEEN, TX 76542

**Levy Crossing Community** 

PRICE:

\$302,800

1,841 Ft<sup>2</sup>

□ 3 Bedrooms

2 Bathrooms

2 Car Garage

Some images shown may be from a previously built Stylecraft home of similar design. Actual options, colors, and selections may vary. Contact us for details!

If charm and elegance are what you're looking for – Welcome home! A favorite of many, the 1818 has several features that make it stand out from the rest. From the moment your eyes catch the stunning exterior, you're captivated. Interior features include dual living areas to use as you choose, a large kitchen with granite-topped island that is open through the dining and living room, stunning windows flowing with natural light, an optional study alcove, and a spacious primary suite. Stylecraft's selections round out everything that make this floor plan so special.