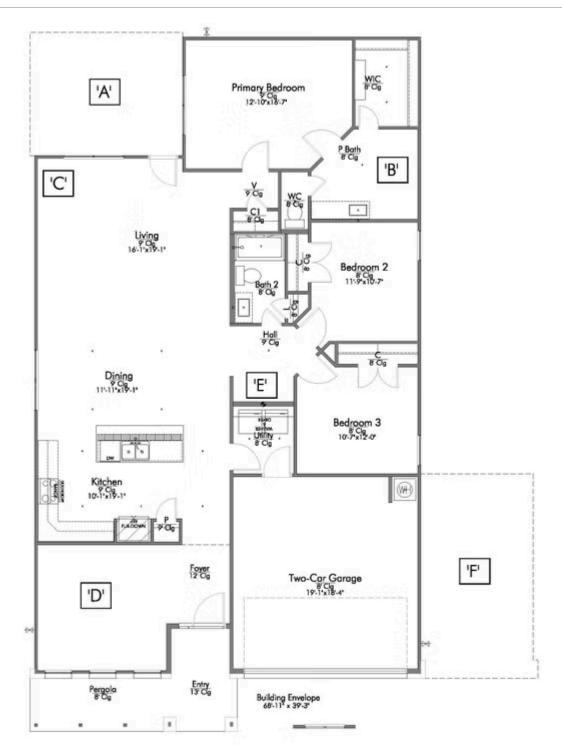

Some images shown may be from a previously built Stylecraft home of similar design. Actual options, colors, and selections may vary. Contact us for details!

If charm and elegance are what you're looking for – Welcome home! A favorite of many, the 1818 has several features that make it stand out from the rest. From the moment your eyes catch the stunning exterior, you're captivated. Interior features include dual living areas to use as you choose, a large kitchen with granite-topped island that is open through the dining and living room, stunning windows flowing with natural light, an optional study alcove, and a spacious primary suite. Stylecraft's selections round out everything that make this floor plan so special.