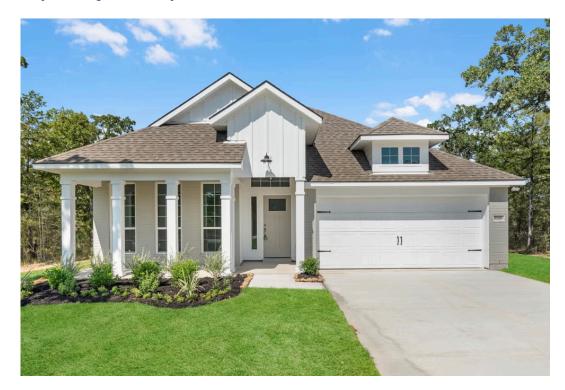

## 910 James Parker Circle KILLEEN, TX 76542

**Levy Crossing Community** 

1,841 Ft<sup>2</sup>

3 Bedrooms

2 Bathrooms

2 Car Garage

Some images shown may be from a previously built Stylecraft home of similar design. Actual options, colors, and selections may vary. Contact us for details!

Stylecraft presents Sloane. The moment your eyes catch the sleek exterior, you're captivated by its details. Interior features include dual living areas to use as you choose, a large kitchen with granite-topped island that is open through the dining and living room, stunning windows flowing with natural light, an optional study alcove, and a spacious primary suite. Stylecraft's selections round out everything that make this floor plan so special.