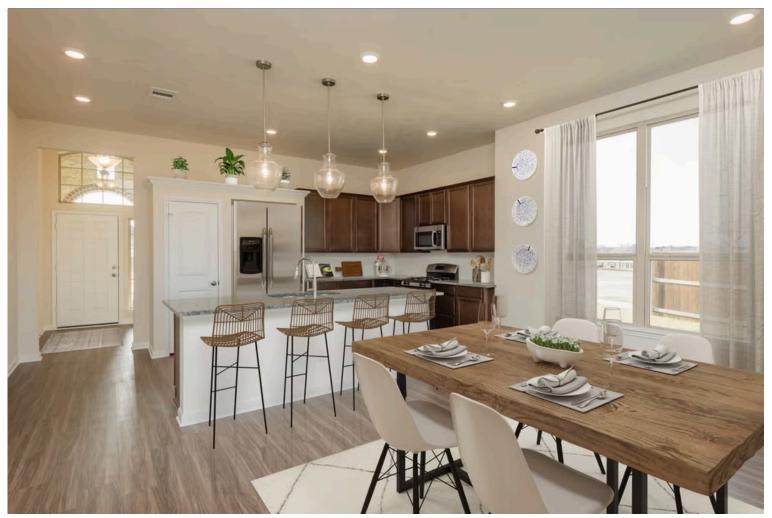

Stylecraft presents Sloane. The moment your eyes catch the sleek exterior, you're captivated by its details. Interior features include dual living areas to use as you choose, a large kitchen with granite-topped island that is open through the dining and living room, stunning windows flowing with natural light, an optional study alcove, and a spacious primary suite. Stylecraft's selections round out everything that make this floor plan so special.

Additional options included: Stainless steel appliances, painted cabinet throughout, and a dual primary bathroom vanity