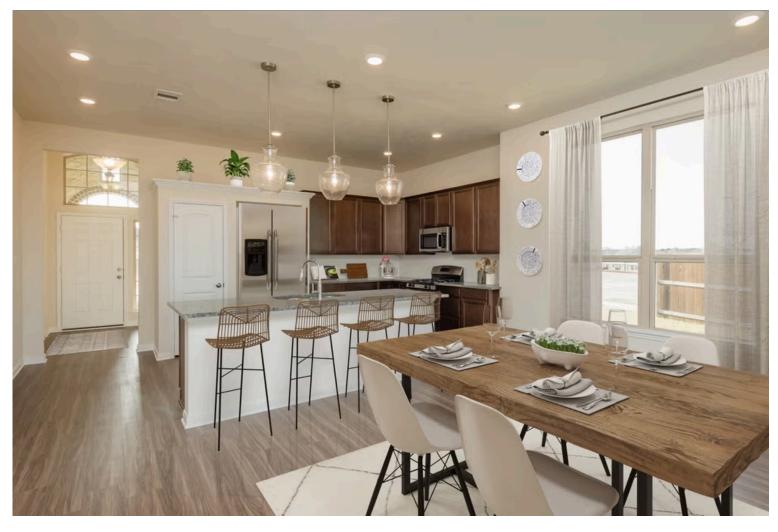

If charm and elegance are what you're looking for - Welcome home! A favorite of many, the 1818 has several features that make it stand out from the rest. From the moment your eyes catch the stunning exterior, you're captivated. Interior features include dual living areas to use as you choose, a large kitchen with granite-topped island that is open through the dining and living room, stunning windows flowing with natural light, an optional study alcove, and a spacious primary suite. Stylecraft's selections round out everything that make this floor plan so special.

Additional Options Included: Stainless Steel Appliances, Two Exterior Coach Lights, an Additional Full Bedroom, and a Dual Primary **Bathroom Vanity** 