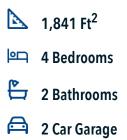

If charm and elegance are what you're looking for - Welcome home! A favorite of many, the 1818 has several features that make it stand out from the rest. From the moment your eyes catch the stunning exterior, you're captivated. Interior features include dual living areas to use as you choose, a large kitchen with granite-topped island that is open through the dining and living room, stunning windows flowing with natural light, an optional study alcove, and a spacious primary suite. Stylecraft's selections round out everything that make this floor plan so special.

Additional Options Included: Stainless Steel Appliances, Two Exterior Coach Lights, an Additional Full Bedroom, and a Dual Primary **Bathroom Vanity** 