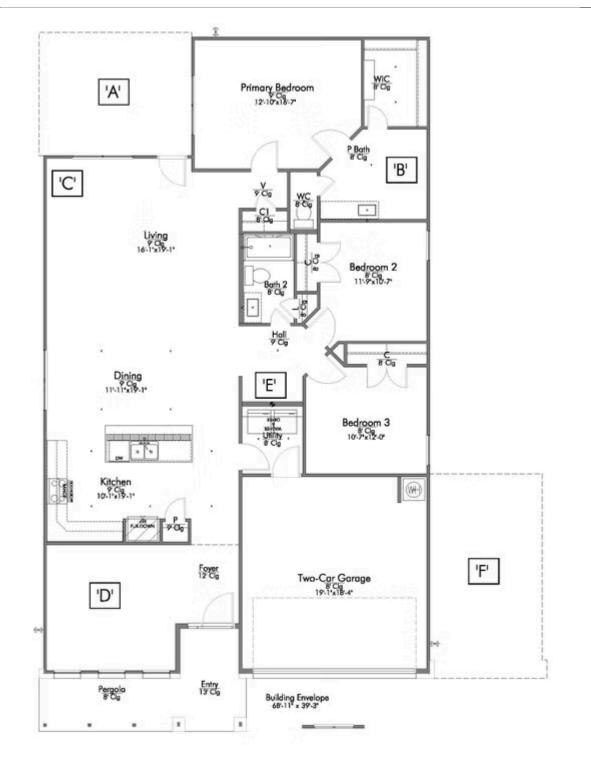

If charm and elegance are what you're looking for - Welcome home! A favorite of many, the 1818 has several features that make it stand out from the rest. From the moment your eyes catch the stunning exterior, you're captivated. Interior features include dual living areas to use as you choose, a large kitchen with granite-topped island that is open through the dining and living room, stunning windows flowing with natural light, an optional study alcove, and a spacious primary suite. Stylecraft's selections round out everything that make this floor plan so special.

Additional Options Included: Stainless Steel Appliances, Two Exterior Coach Lights, an Additional Full Bedroom, and a Dual Primary **Bathroom Vanity** 