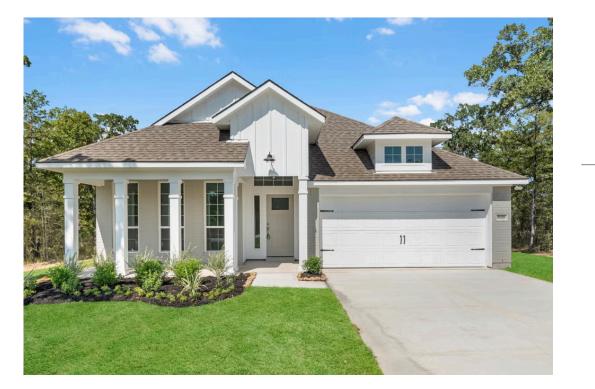

# 909 James Parker Circle KILLEEN, TX 76542

Levy Crossing Community

PRICE: \$305,300

Some images shown may be from a previously built Stylecraft home of similar design. Actual options, colors, and selections may vary. Contact us for details!

If charm and elegance are what you're looking for - Welcome home! A favorite of many, the 1818 has several features that make it stand out from the rest. From the moment your eyes catch the stunning exterior, you're captivated. Interior features include dual living areas to use as you choose, a large kitchen with granite-topped island that is open through the dining and living room, stunning windows flowing with natural light, an optional study alcove, and a spacious primary suite. Stylecraft's selections round out everything that make this floor plan so special.