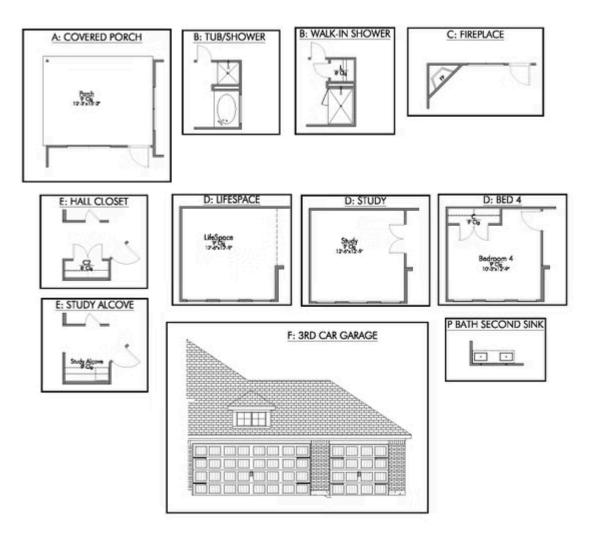

If charm and elegance are what you're looking for - Welcome home! A favorite of many, the 1818 has several features that make it stand out from the rest. From the moment your eyes catch the stunning exterior, you're captivated. Interior features include dual living areas to use as you choose, a large kitchen with granite-topped island that is open through the dining and living room, stunning windows flowing with natural light, an optional study alcove, and a spacious primary suite. Stylecraft's selections round out everything that make this floor plan so special.

Additional Options Included: Stainless Steel Appliances, Two Exterior Coach Lights, an Additional Full Bedroom, and a Dual Primary **Bathroom Vanity** 