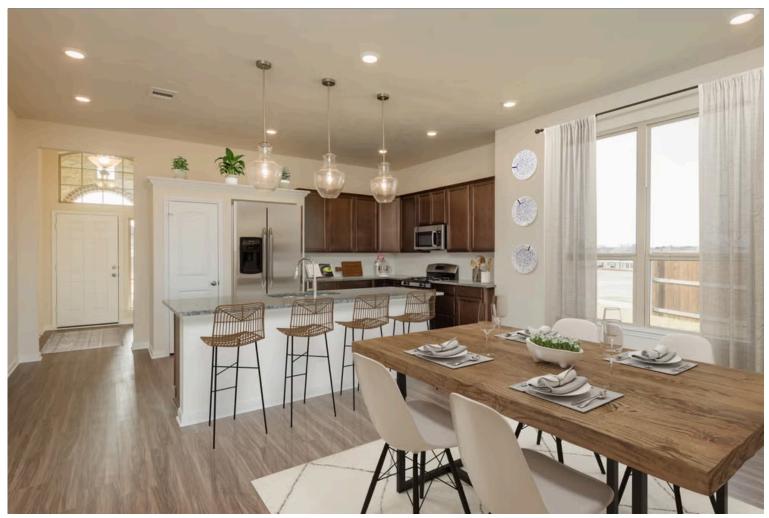

Stylecraft presents Sloane. The moment your eyes catch the sleek exterior, you're captivated by its details. Interior features include dual living areas to use as you choose, a large kitchen with granite-topped island that is open through the dining and living room, stunning windows flowing with natural light, an optional study alcove, and a spacious primary suite. Stylecraft's selections round out everything that make this floor plan so special.

Additional options included: Stainless steel appliances, an upgraded front door, integral miniblinds in the rear door, pendant lighting in the kitchen, and a dual primary bathroom vanity