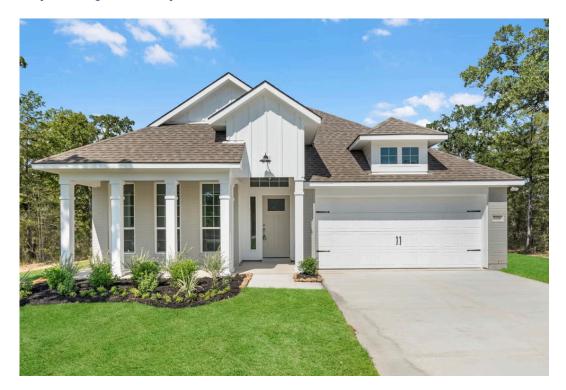

## 900 James Parker Circle KILLEEN, TX 76542

**Levy Crossing Community** 

1,841 Ft<sup>2</sup>

3 Bedrooms

2 Bathrooms

2 Car Garage

Some images shown may be from a previously built Stylecraft home of similar design. Actual options, colors, and selections may vary. Contact us for details!

Stylecraft presents Sloane. The moment your eyes catch the sleek exterior, you're captivated by its details. Interior features include dual living areas to use as you choose, a large kitchen with granite-topped island that is open through the dining and living room, stunning windows flowing with natural light, an optional study alcove, and a spacious primary suite. Stylecraft's selections round out everything that make this floor plan so special.