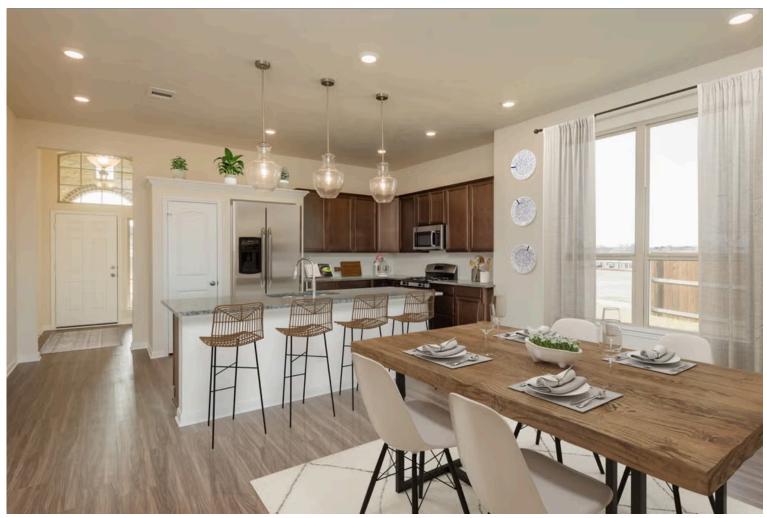

2 Car Garage

Some images shown may be from a previously built Stylecraft home of similar design. Actual options, colors, and selections may vary. Contact us for details!

If charm and elegance are what you're looking for – Welcome home! A favorite of many, the 1818 has several features that make it stand out from the rest. From the moment your eyes catch the stunning exterior, you're captivated. Interior features include dual living areas to use as you choose, a large kitchen with granite-topped island that is open through the dining and living room, stunning windows flowing with natural light, an optional study alcove, and a spacious primary suite. Stylecraft's selections round out everything that make this floor plan so special.