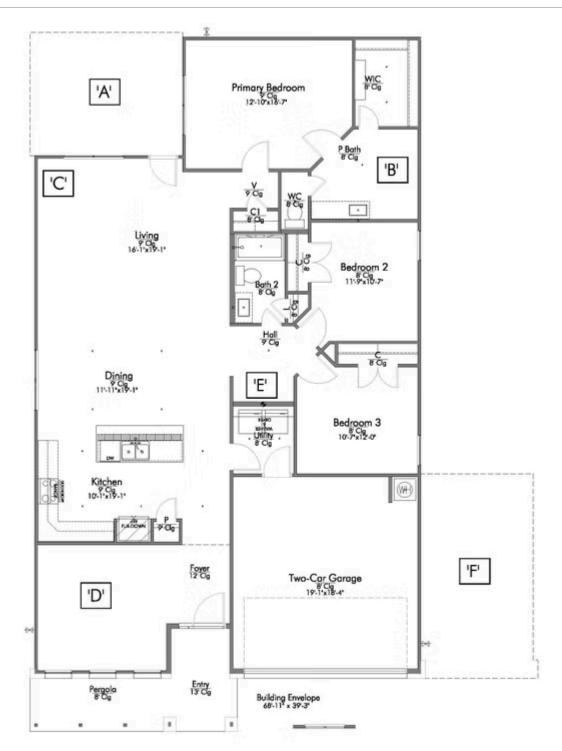

# 813 James Parker Circle KILLEEN, TX 76542

**Levy Crossing Community** 

PRICE:

\$308,100

A 1.

1,841 Ft<sup>2</sup>

4 Bedrooms

2 Bathrooms

2 Car Garage

Some images shown may be from a previously built Stylecraft home of similar design. Actual options, colors, and selections may vary. Contact us for details!

If charm and elegance are what you're looking for – Welcome home! A favorite of many, the 1818 has several features that make it stand out from the rest. From the moment your eyes catch the stunning exterior, you're captivated. Interior features include dual living areas to use as you choose, a large kitchen with granite-topped island that is open through the dining and living room, stunning windows flowing with natural light, an optional study alcove, and a spacious primary suite. Stylecraft's selections round out everything that make this floor plan so special.

Additional Options Included: An Additional Full Bedroom, Stainless Steel Appliances, an Upgraded Shower in the Primary Bedroom, and a Dual Primary Bathroom Vanity