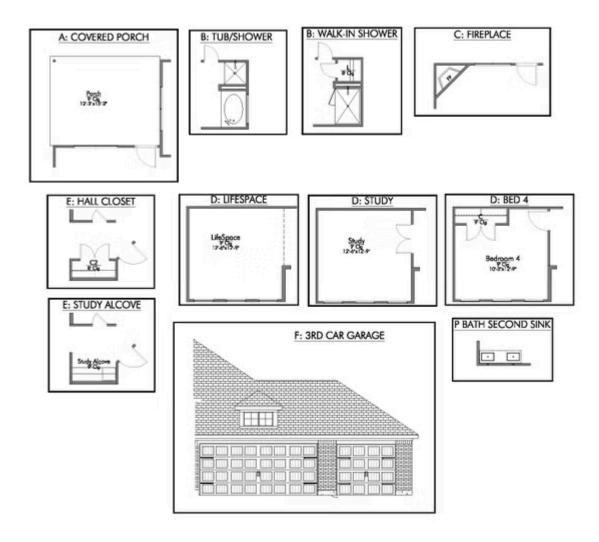

2 Car Garage

Some images shown may be from a previously built Stylecraft home of similar design. Actual options, colors, and selections may vary. Contact us for details!

If charm and elegance are what you're looking for – Welcome home! A favorite of many, the 1818 has several features that make it stand out from the rest. From the moment your eyes catch the stunning exterior, you're captivated. Interior features include dual living areas to use as you choose, a large kitchen with granite-topped island that is open through the dining and living room, stunning windows flowing with natural light, an optional study alcove, and a spacious primary suite. Stylecraft's selections round out everything that make this floor plan so special.

Additional Options Included: An Additional Full Bedroom, Stainless Steel Appliances, an Upgraded Shower in the Primary Bedroom, and a Dual Primary Bathroom Vanity