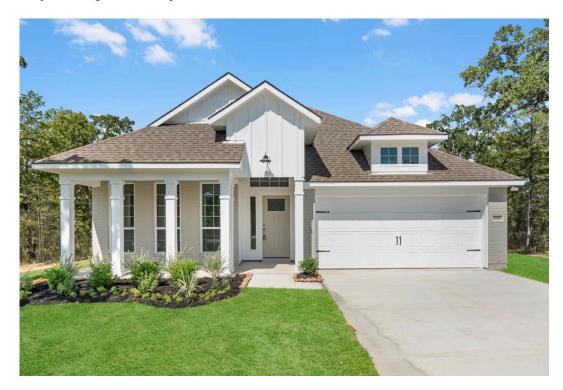

# 813 James Parker Circle KILLEEN, TX 76542

**Levy Crossing Community** 

PRICE:

\$308,100

A 1.

1,841 Ft<sup>2</sup>

4 Bedrooms

2 Bathrooms

2 Car Garage

Some images shown may be from a previously built Stylecraft home of similar design. Actual options, colors, and selections may vary. Contact us for details!

If charm and elegance are what you're looking for – Welcome home! A favorite of many, the 1818 has several features that make it stand out from the rest. From the moment your eyes catch the stunning exterior, you're captivated. Interior features include dual living areas to use as you choose, a large kitchen with granite-topped island that is open through the dining and living room, stunning windows flowing with natural light, an optional study alcove, and a spacious primary suite. Stylecraft's selections round out everything that make this floor plan so special.