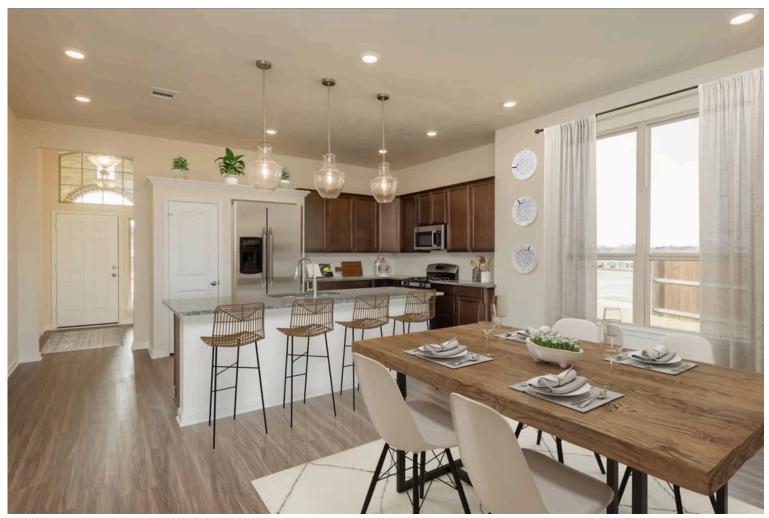

2 Car Garage

Some images shown may be from a previously built Stylecraft home of similar design. Actual options, colors, and selections may vary. Contact us for details!

If charm and elegance are what you're looking for - Welcome home! A favorite of many, the 1818 has several features that make it stand out from the rest. From the moment your eyes catch the stunning exterior, you're captivated. Interior features include dual living areas to use as you choose, a large kitchen with granite-topped island that is open through the dining and living room, stunning windows flowing with natural light, an optional study alcove, and a spacious primary suite. Stylecraft's selections round out everything that make this floor plan so special.