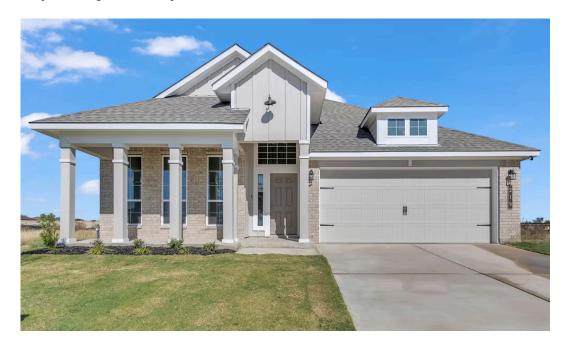

# 219 Atlas Avenue KILLEEN, TX 76542

**Levy Crossing Community** 

PRICE:

<del>\$308,900</del>

\$299,400

1,841 Ft<sup>2</sup>

3 Bedrooms

2 Bathrooms

2 Car Garage

Some images shown may be from a previously built Stylecraft home of similar design. Actual options, colors, and selections may vary. Contact us for details!

If charm and elegance are what you're looking for - Welcome home! A favorite of many, the 1818 has several features that make it stand out from the rest. From the moment your eyes catch the stunning exterior, you're captivated. Interior features include dual living areas to use as you choose, a large kitchen with granite-topped island that is open through the dining and living room, stunning windows flowing with natural light, an optional study alcove, and a spacious primary suite. Stylecraft's selections round out everything that make this floor plan so special.