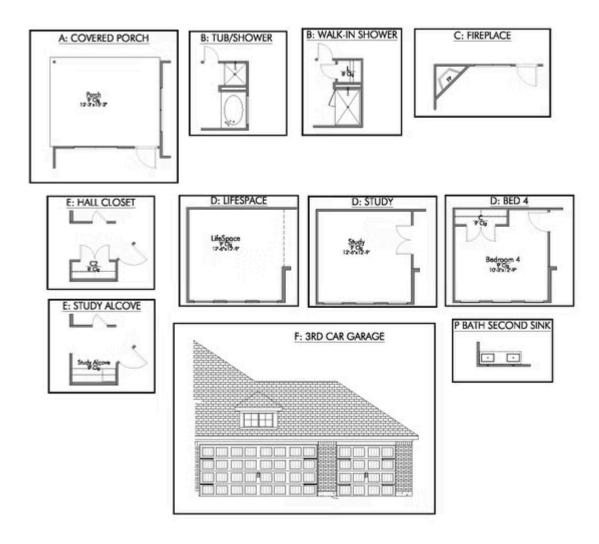

2 Car Garage

Some images shown may be from a previously built Stylecraft home of similar design. Actual options, colors, and selections may vary. Contact us for details!

If charm and elegance are what you're looking for - Welcome home! A favorite of many, the 1818 has several features that make it stand out from the rest. From the moment your eyes catch the stunning exterior, you're captivated. Interior features include dual living areas to use as you choose, a large kitchen with granite-topped island that is open through the dining and living room, stunning windows flowing with natural light, an optional study alcove, and a spacious primary suite. Stylecraft's selections round out everything that make this floor plan so special.