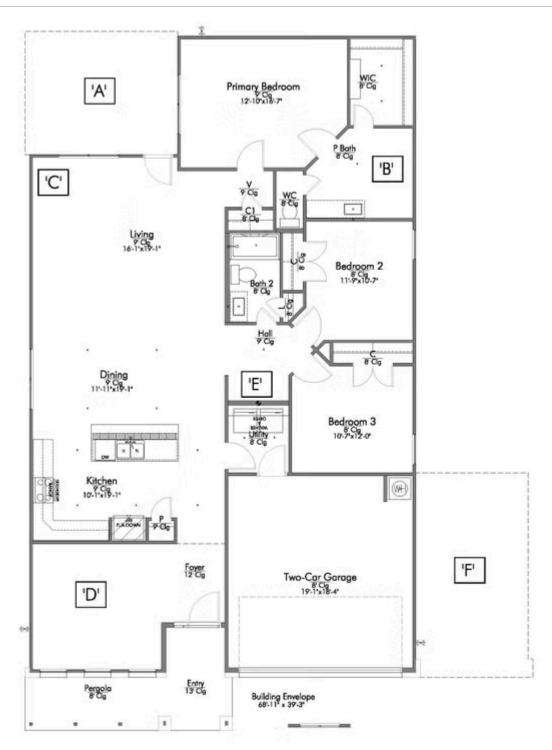

# 219 Atlas Avenue KILLEEN, TX 76542

**Levy Crossing Community** 

PRICE:

<del>\$308,900</del>

\$299,400

1,841 Ft<sup>2</sup>

3 Bedrooms

2 Bathrooms

2 Car Garage

Some images shown may be from a previously built Stylecraft home of similar design. Actual options, colors, and selections may vary. Contact us for details!

If charm and elegance are what you're looking for - Welcome home! A favorite of many, the 1818 has several features that make it stand out from the rest. From the moment your eyes catch the stunning exterior, you're captivated. Interior features include dual living areas to use as you choose, a large kitchen with granite-topped island that is open through the dining and living room, stunning windows flowing with natural light, an optional study alcove, and a spacious primary suite. Stylecraft's selections round out everything that make this floor plan so special.