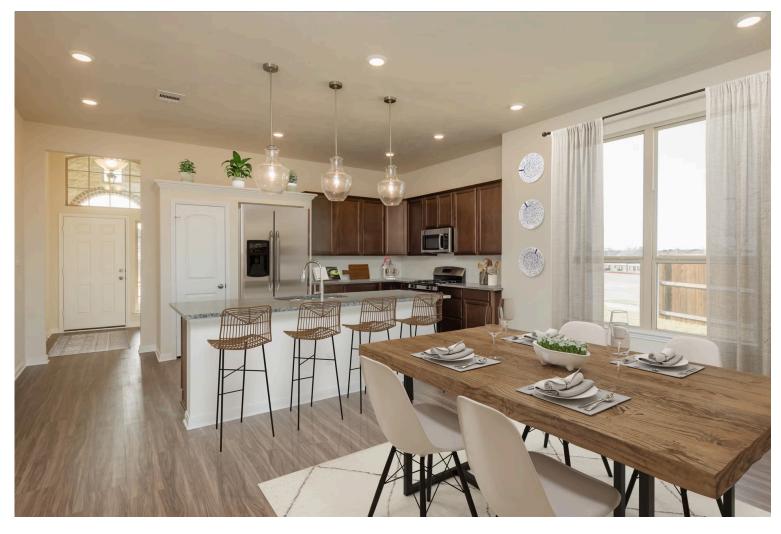

Some images shown may be from a previously built Stylecraft home of similar design. Actual options, colors, and selections may vary. Contact us for details!

If charm and elegance are what you're looking for - Welcome home! A favorite of many, the 1818 has several features that make it stand out from the rest. From the moment your eyes catch the stunning exterior, you're captivated. Interior features include dual living areas to use as you choose, a large kitchen with granite-topped island that is open through the dining and living room, stunning windows flowing with natural light, an optional study alcove, and a spacious primary suite. Stylecraft's selections round out everything that make this floor plan so special.