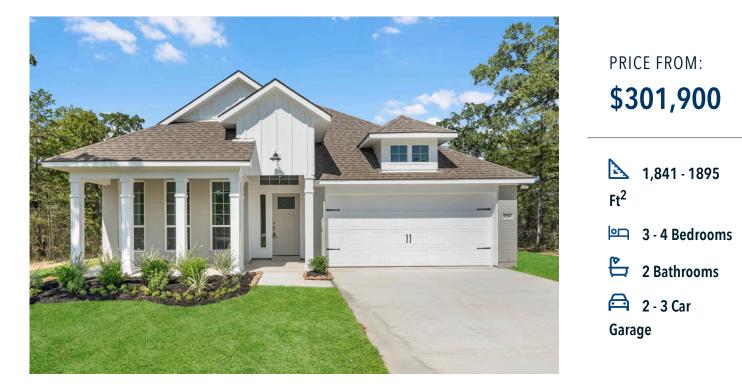

Some images shown may be from a previously built Stylecraft home of similar design. Actual options, colors, and selections may vary. Contact us for details!

If charm and elegance are what you're looking for - Welcome home! A favorite of many, the 1818 has several features that make it stand out from the rest. From the moment your eyes catch the stunning exterior, you're captivated. Interior features include dual living areas to use as you choose, a large kitchen with granite-topped island that is open through the dining and living room, stunning windows flowing with natural light, an optional study alcove, and a spacious primary suite. Stylecraft's selections round out everything that make this floor plan so special.