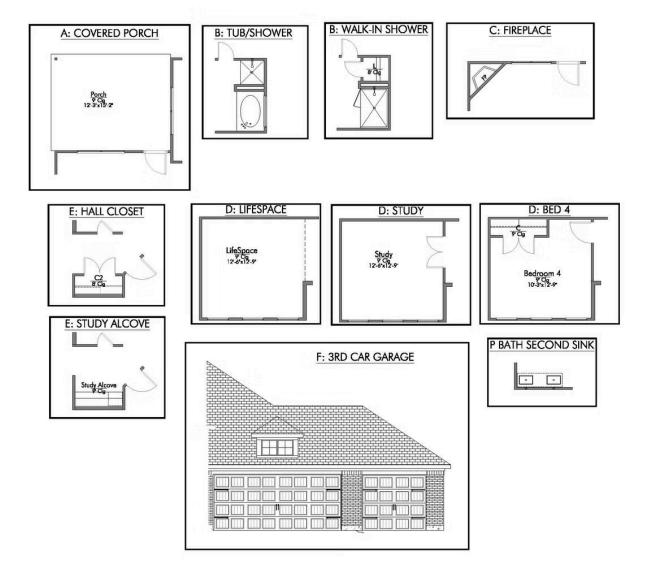

Some images shown may be from a previously built Stylecraft home of similar design. Actual options, colors, and selections may vary. Contact us for details!

If charm and elegance are what you're looking for - Welcome home! A favorite of many, the 1818 has several features that make it stand out from the rest. From the moment your eyes catch the stunning exterior, you're captivated. Interior features include dual living areas to use as you choose, a large kitchen with granite-topped island that is open through the dining and living room, stunning windows flowing with natural light, an optional study alcove, and a spacious primary suite. Stylecraft's selections round out everything that make this floor plan so special.