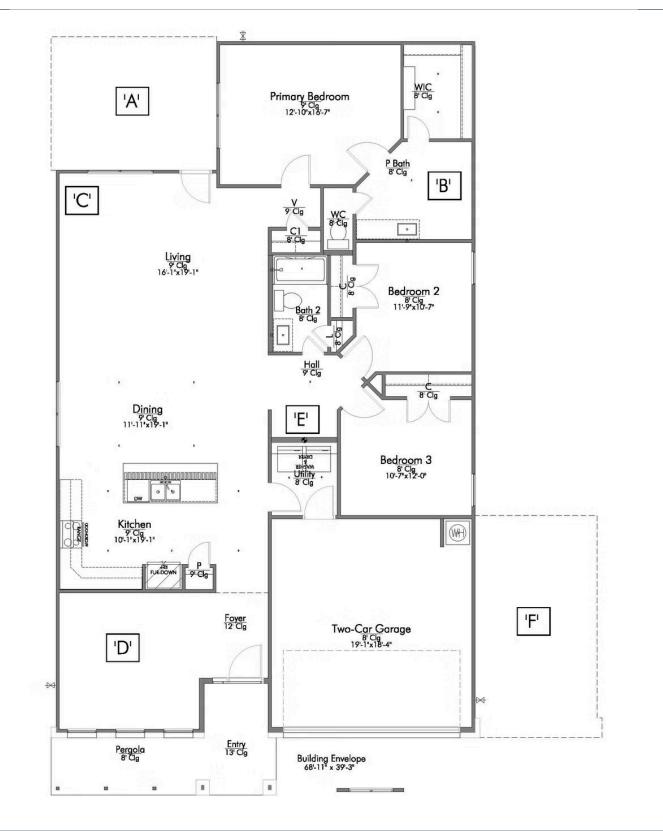

Some images shown may be from a previously built Stylecraft home of similar design. Actual options, colors, and selections may vary. Contact us for details!

If charm and elegance are what you're looking for - Welcome home! A favorite of many, the 1818 has several features that make it stand out from the rest. From the moment your eyes catch the stunning exterior, you're captivated. Interior features include dual living areas to use as you choose, a large kitchen with granite-topped island that is open through the dining and living room, stunning windows flowing with natural light, an optional study alcove, and a spacious primary suite. Stylecraft's selections round out everything that make this floor plan so special.