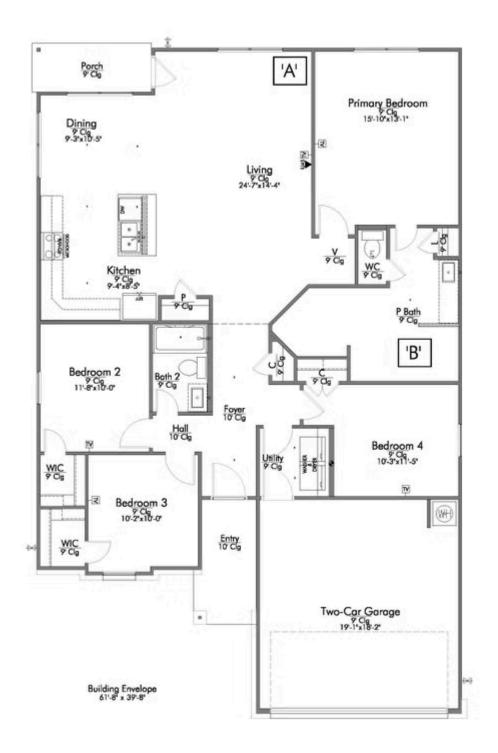

Some images shown may be from a previously built Stylecraft home of similar design. Actual options, colors, and selections may vary. Contact us for details!

This four-bedroom, two bath home is a great option for those looking for more bedrooms without a second story! You won't believe your eyes as you walk into the great space that is the open concept living room, dining room, and kitchen. With all of its wonderful features, to include walk-in closets, granite countertops, and corner kitchen with island, you are sure to love this home!

Additional options included: Stainless steel appliances, additional LED recessed lighting, two exterior coach lights, a dual primary bathroom vanity, a single basin kitchen sink, and an upgraded primary bathroom shower