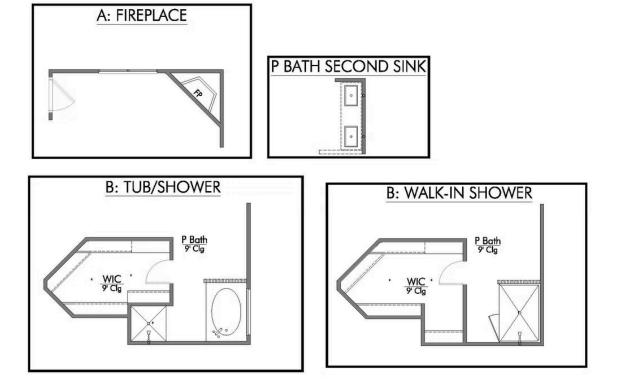

The 1651 Levy Crossing Community

Some images shown may be from a previously built Stylecraft home of similar design. Actual options, colors, and selections may vary. Contact us for details!

This four-bedroom, two bath home is a great option for those looking for more bedrooms without a second story! You won't believe your eyes as you walk into the great space that is the open concept living room, dining room, and kitchen. With all of its wonderful features, to include walk-in closets, granite countertops, and corner kitchen with island, you are sure to love this home!