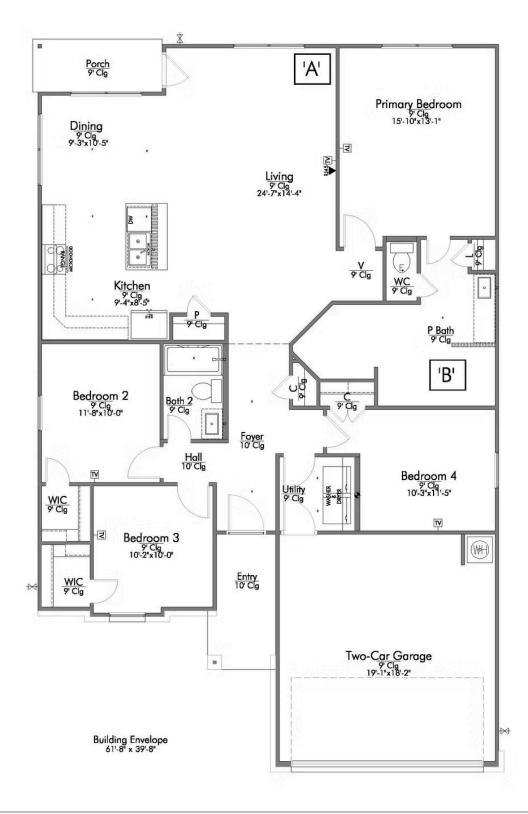

The 1651 Levy Crossing Community

Some images shown may be from a previously built Stylecraft home of similar design. Actual options, colors, and selections may vary. Contact us for details!

This four-bedroom, two bath home is a great option for those looking for more bedrooms without a second story! You won't believe your eyes as you walk into the great space that is the open concept living room, dining room, and kitchen. With all of its wonderful features, to include walk-in closets, granite countertops, and corner kitchen with island, you are sure to love this home!