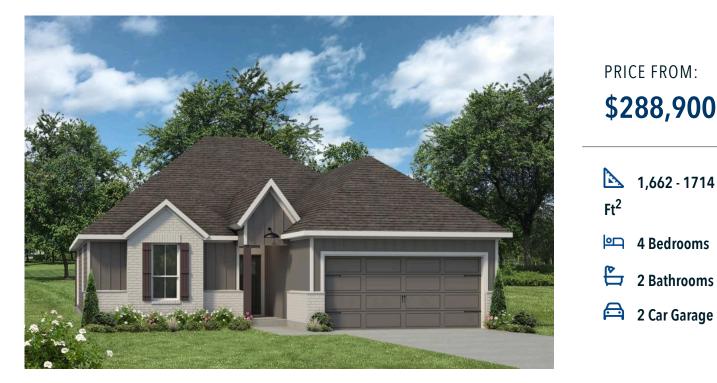

The 1651 Levy Crossing Community

Some images shown may be from a previously built Stylecraft home of similar design. Actual options, colors, and selections may vary. Contact us for details!

This four-bedroom, two bath home is a great option for those looking for more bedrooms without a second story! You won't believe your eyes as you walk into the great space that is the open concept living room, dining room, and kitchen. With all of its wonderful features, to include walk-in closets, granite countertops, and corner kitchen with island, you are sure to love this home!