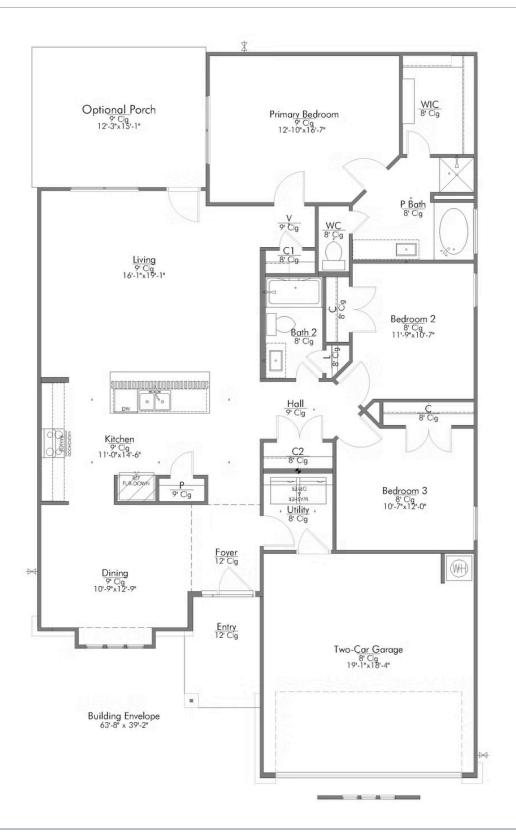

2 Car Garage

Some images shown may be from a previously built Stylecraft home of similar design. Actual options, colors, and selections may vary. Contact us for details!

Our most popular floor plan! This charming 3 bedroom, 2 bath home is known for its intelligent use of space and now features an even more open living area. The large kitchen granite-topped island opens up to your living room to provide a cozy flow throughout the home. Your dining room features the most charming front window you'll ever see, which is accented by your gorgeous front elevation. Featuring large walk-in closets, luxury flooring, and volume ceilings – the 1613 certainly delivers when it comes to affordable luxury.