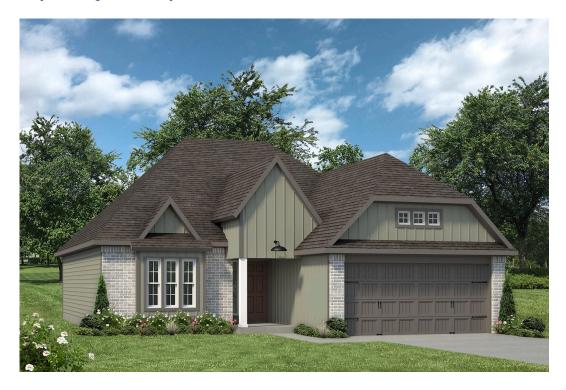

2 Car Garage

Some images shown may be from a previously built Stylecraft home of similar design. Actual options, colors, and selections may vary. Contact us for details!

Our most popular floor plan! This charming 3 bedroom, 2 bath home is known for its intelligent use of space and now features an even more open living area. The large kitchen granite-topped island opens up to your living room to provide a cozy flow throughout the home. Your dining room features the most charming front window you'll ever see, which is accented by your gorgeous front elevation. Featuring large walk-in closets, luxury flooring, and volume ceilings – the 1613 certainly delivers when it comes to affordable luxury.