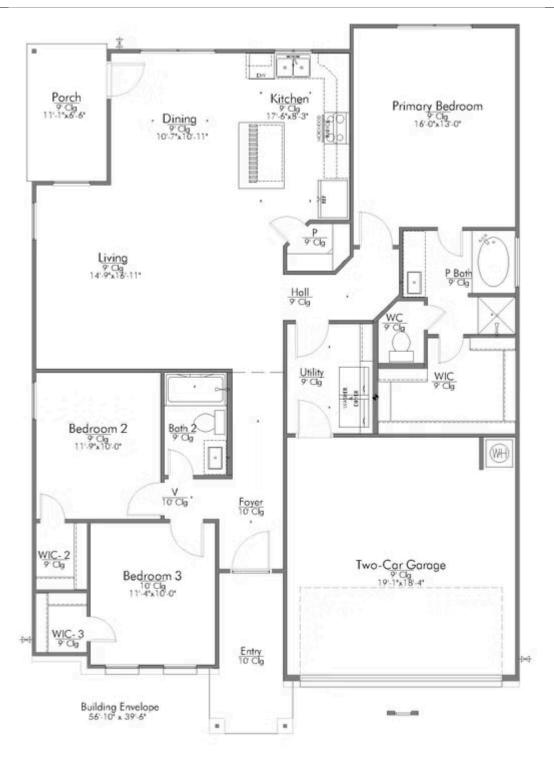

A popular choice among families seeking large gathering spaces and ample storage, the 1514 offers luxury living with 3 bedrooms and 2 baths. This beautiful home features large secondary bedrooms with walk-in closets. Open living, dining and kitchen provides abundant space, without all of the cost. Picture yourself washing your dishes as you look out your window as your children play after dinner. The primary bedroom suite is fit for a king-sized bed, and features a large walk-in closet. Secondary bedrooms gleam with natural light and tall ceilings.