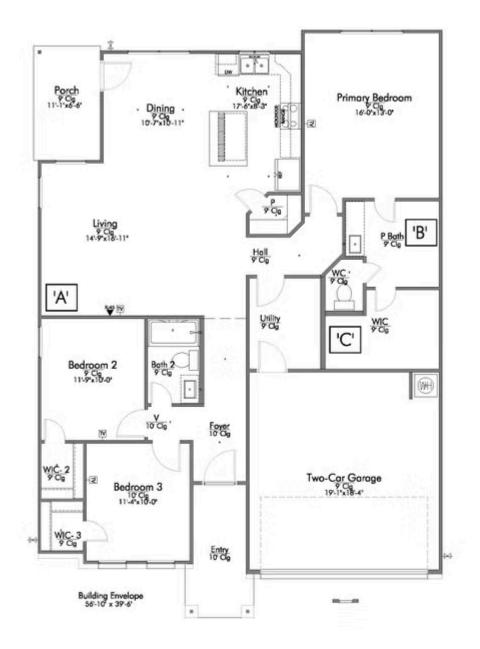

Some images shown may be from a previously built Stylecraft home of similar design. Actual options, colors, and selections may vary. Contact us for details!

A popular choice among families seeking large gathering spaces and ample storage, the 1514 offers luxury living with 3 bedrooms and 2 baths. This beautiful home features large secondary bedrooms with walk-in closets. Open living, dining and kitchen provides abundant space, without all of the cost. Picture yourself washing your dishes as you look out your window as your children play after dinner. The primary bedroom suite is fit for a king-sized bed, and features a large walk-in closet. Secondary bedrooms gleam with natural light and tall ceilings.

Additional options included: Stainless steel appliances, additional LED recessed lighting, and a door in the primary closet to the utility room