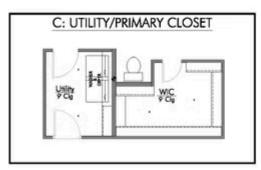

Additional options included: Stainless steel appliances, additional LED recessed lighting, and a door in the primary closet to the utility room