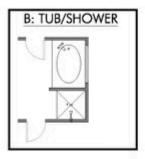

Additional options included: Stainless steel appliances, additional LED recessed lighting, and a door in the primary closet to the utility room