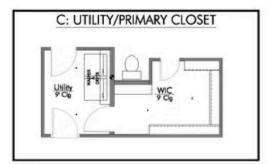

Additional options included: Stainless steel appliances, additional LED recessed lighting, and a door in the primary closet to the utility room