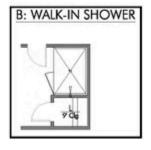

Additional options included: Stainless steel appliances, additional LED recessed lighting, and a door in the primary closet to the utility room