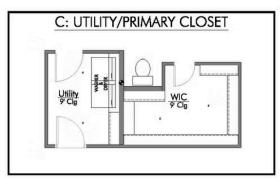

own may be from a previously built Stylecraft home of similar design. Actual options, colors, and selections may vary. Contact us for details!

A popular choice among families seeking large gathering spaces and ample storage, the 1514 offers luxury living with 3 bedrooms and 2 baths. This beautiful home features large secondary bedrooms with walk-in closets. Open living, dining and kitchen provides abundant space, without all of the cost. Picture yourself washing your dishes as you look out your window as your children play after dinner. The primary bedroom suite is fit for a king-sized bed, and features a large walk-in closet. Secondary bedrooms gleam with natural light and tall ceilings.







## The 1514 Levy Crossing Community











## The 1514 Levy Crossing Community