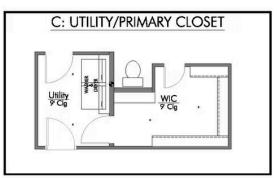

n may be from a previously built Stylecraft home of similar design. Actual options, colors, and selections may vary. Contact us for details!

A popular choice among families seeking large gathering spaces and ample storage, the 1514 offers luxury living with 3 bedrooms and 2 baths. This beautiful home features large secondary bedrooms with walk-in closets. Open living, dining and kitchen provides abundant space, without all of the cost. Picture yourself washing your dishes as you look out your window as your children play after dinner. The primary bedroom suite is fit for a king-sized bed, and features a large walk-in closet. Secondary bedrooms gleam with natural light and tall ceilings.







## The 1514 Levy Crossing Community











## The 1514 Levy Crossing Community