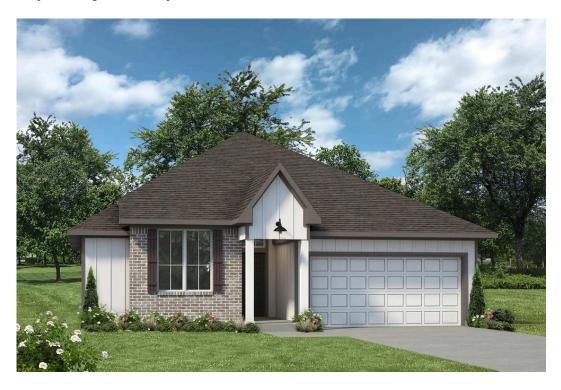

## The 1514

**Levy Crossing Community** 

PRICE FROM:

\$279,900

1,517 - 1566

Ft<sup>2</sup>

3 Bedrooms

2 Bathrooms

2 Car Garage

Some images shown may be from a previously built Stylecraft home of similar design. Actual options, colors, and selections may vary. Contact us for details!

A popular choice among families seeking large gathering spaces and ample storage, the 1514 offers luxury living with 3 bedrooms and 2 baths. This beautiful home features large secondary bedrooms with walk-in closets. Open living, dining and kitchen provides abundant space, without all of the cost. Picture yourself washing your dishes as you look out your window as your children play after dinner. The primary bedroom suite is fit for a king-sized bed, and features a large walk-in closet. Secondary bedrooms gleam with natural light and tall ceilings.