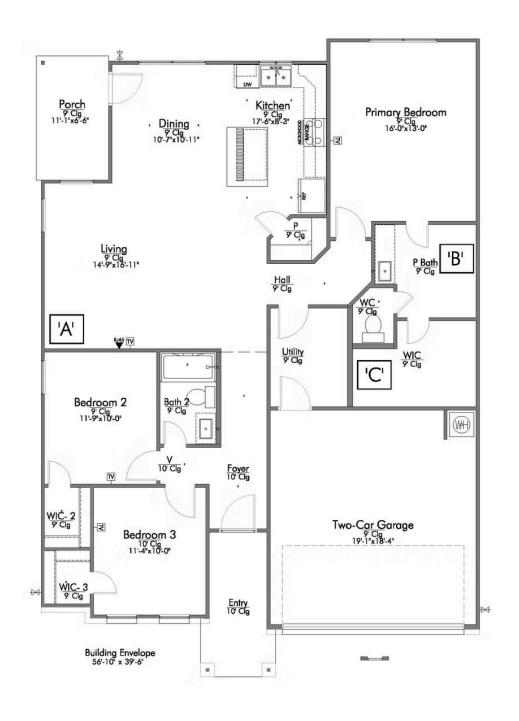

2 Car Garage

Some images shown may be from a previously built Stylecraft home of similar design. Actual options, colors, and selections may vary. Contact us for details!

A popular choice among families seeking large gathering spaces and ample storage, the 1514 offers luxury living with 3 bedrooms and 2 baths. This beautiful home features large secondary bedrooms with walk-in closets. Open living, dining and kitchen provides abundant space, without all of the cost. Picture yourself washing your dishes as you look out your window as your children play after dinner. The primary bedroom suite is fit for a king-sized bed, and features a large walk-in closet. Secondary bedrooms gleam with natural light and tall ceilings.