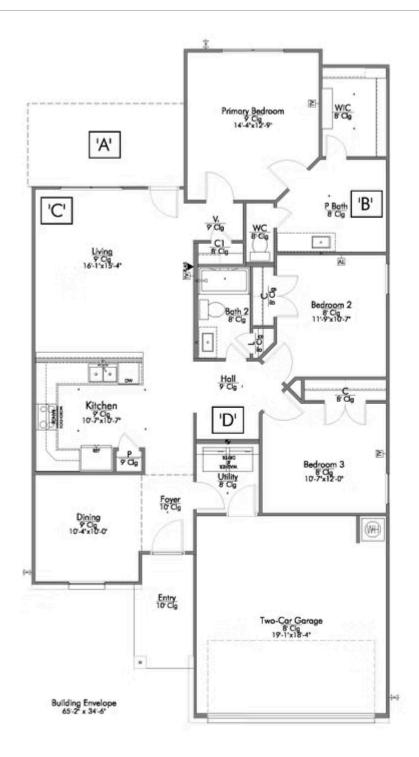

2 Car Garage

Some images shown may be from a previously built Stylecraft home of similar design. Actual options, colors, and selections may vary. Contact us for details!

Upon entering this exceptional floor plan, you're immediately greeted with a formal dining room. Walking into the open-concept kitchen and living room, you'll be stunned by the amount of space you have to gather. This three-bedroom, two bath home has perfectly placed windows in the living room, primary bedroom, and dining room, crafting a home that is filled with natural light and charm. Granite countertops throughout and large walk-in primary closet top it all off and make this home exceptional.

Additional options included: Stainless Steel Appliances, Two Exterior Coach Lights, Pendant Lighting in the Kitchen, and a Single Basin Kitchen Sink