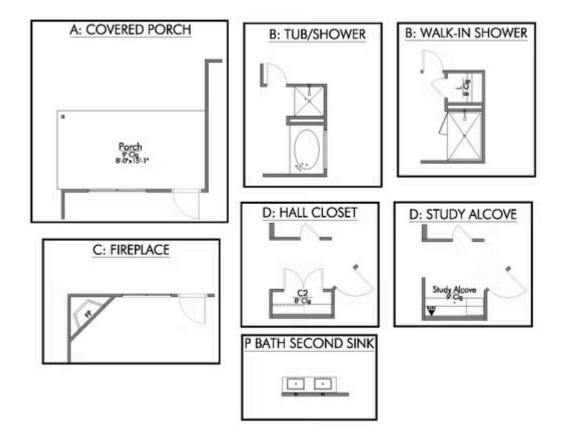

Additional options included: Stainless Steel Appliances, Two Exterior Coach Lights, Pendant Lighting in the Kitchen, and a Single Basin Kitchen Sink