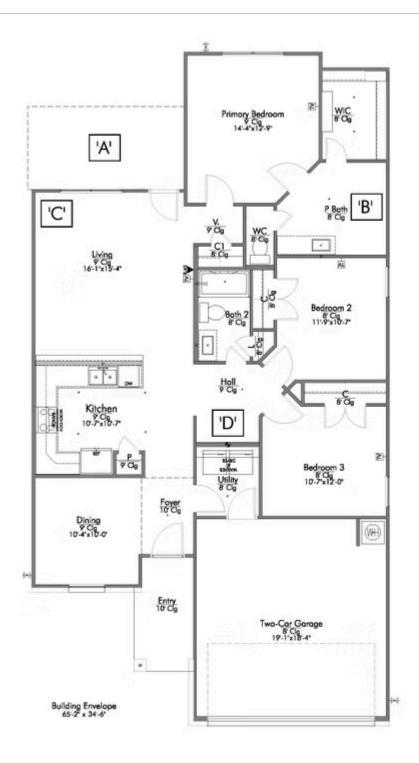

Upon entering this exceptional floor plan, you're immediately greeted with a formal dining room. Walking into the open-concept kitchen and living room, you'll be stunned by the amount of space you have to gather. This three-bedroom, two bath home has perfectly placed windows in the living room, primary bedroom, and dining room, crafting a home that is filled with natural light and charm. Granite countertops throughout and large walk-in primary closet top it all off and make this home exceptional.

Additional Options Included: a Dual Primary Bathroom Vanity