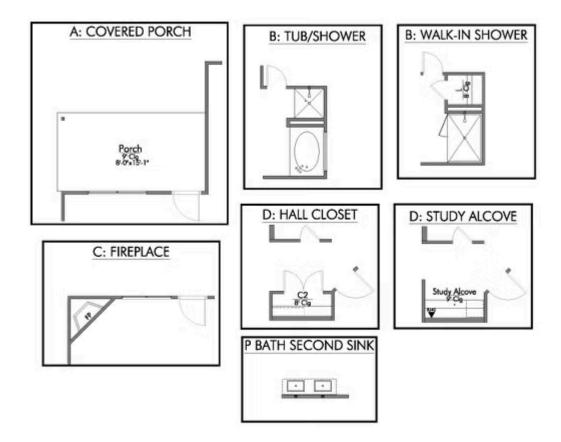

a previously built Stylecraft home of similar design. Actual options, colors, and selections may vary. Contact us for details!

Upon entering this exceptional floor plan, you're immediately greeted with a formal dining room. Walking into the open-concept kitchen and living room, you'll be stunned by the amount of space you have to gather. This three-bedroom, two bath home has perfectly placed windows in the living room, primary bedroom, and dining room, crafting a home that is filled with natural light and charm. Granite countertops throughout and large walk-in primary closet top it all off and make this home exceptional.

Additional Options Included: a Dual Primary Bathroom Vanity



## 921 James Parker Circle

KILLEEN, TX 76542











## 921 James Parker Circle

KILLEEN, TX 76542