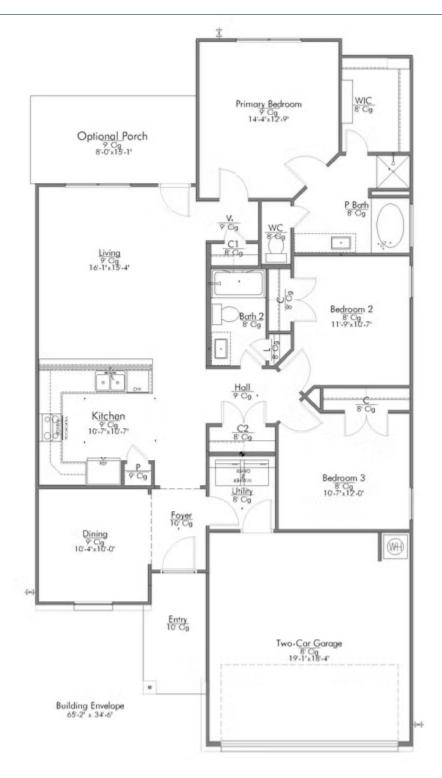

2 Car Garage

Upon entering this exceptional floor plan, you're immediately greeted with a formal dining room. Walking into the open-concept kitchen and living room, you'll be stunned by the amount of space you have to gather. This three-bedroom, two bath home has perfectly placed windows in the living room, primary bedroom, and dining room, crafting a home that is filled with natural light and charm.

Granite countertops throughout and large walk-in primary closet top it all off and make this home exceptional.

Additional options included: Stainless Steel Appliances, a Half-Lite Back Door, Additional LED Recessed Lighting, Pendant Lighting in the Kitchen, and a Dual Primary Bathroom Vanity