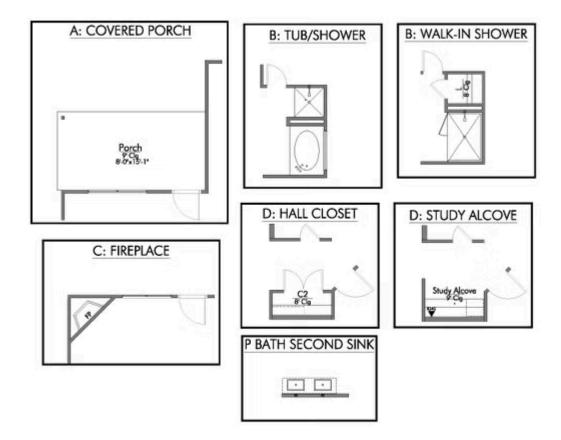

Additional Options Included: Stainless Steel Appliances, a Decorative Tile Backsplash, Pendant Lighting in the Kitchen, and a Dual Primary Bathroom Vanity