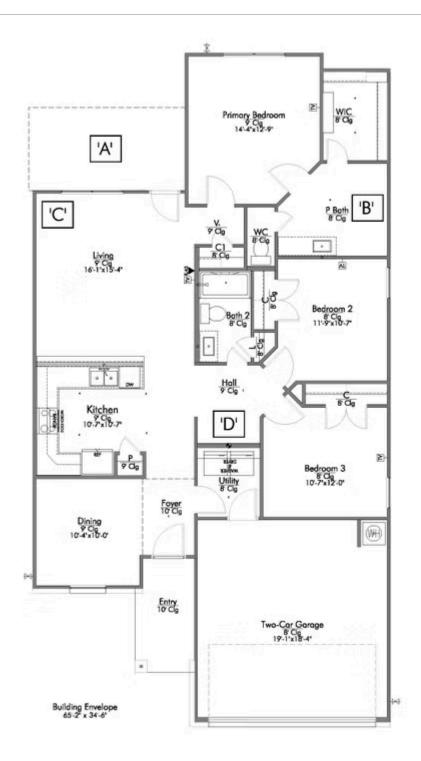

Some images shown may be from a previously built Stylecraft home of similar design. Actual options, colors, and selections may vary. Contact us for details!

Upon entering this exceptional floor plan, you're immediately greeted with a formal dining room. Walking into the open-concept kitchen and living room, you'll be stunned by the amount of space you have to gather. This three-bedroom, two bath home has perfectly placed windows in the living room, primary bedroom, and dining room, crafting a home that is filled with natural light and charm. Granite countertops throughout and large walk-in primary closet top it all off and make this home exceptional.

Additional Options Included: Stainless Steel Appliances, a Decorative Tile Backsplash, Pendant Lighting in the Kitchen, and a Dual Primary Bathroom Vanity