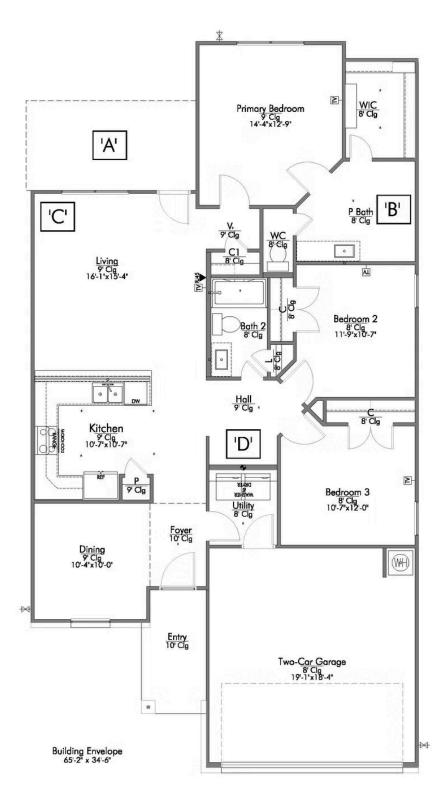

The 1443 Levy Crossing Community

Some images shown may be from a previously built Stylecraft home of similar design. Actual options, colors, and selections may vary. Contact us for details!

Upon entering this exceptional floor plan, you're immediately greeted with a formal dining room. Walking into the open-concept kitchen and living room, you'll be stunned by the amount of space you have to gather. This three-bedroom, two bath home has perfectly placed windows in the living room, primary bedroom, and dining room, crafting a home that is filled with natural light and charm. Granite countertops throughout and large walk-in primary closet top it all off and make this home exceptional.