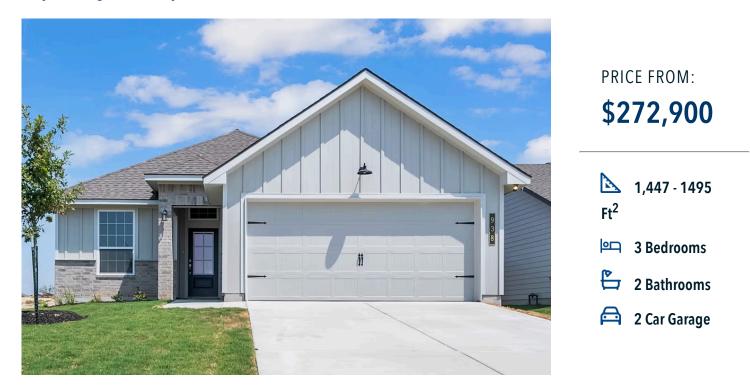

The 1443 Levy Crossing Community

Some images shown may be from a previously built Stylecraft home of similar design. Actual options, colors, and selections may vary. Contact us for details!

Upon entering this exceptional floor plan, you're immediately greeted with a formal dining room. Walking into the open-concept kitchen and living room, you'll be stunned by the amount of space you have to gather. This three-bedroom, two bath home has perfectly placed windows in the living room, primary bedroom, and dining room, crafting a home that is filled with natural light and charm. Granite countertops throughout and large walk-in primary closet top it all off and make this home exceptional.