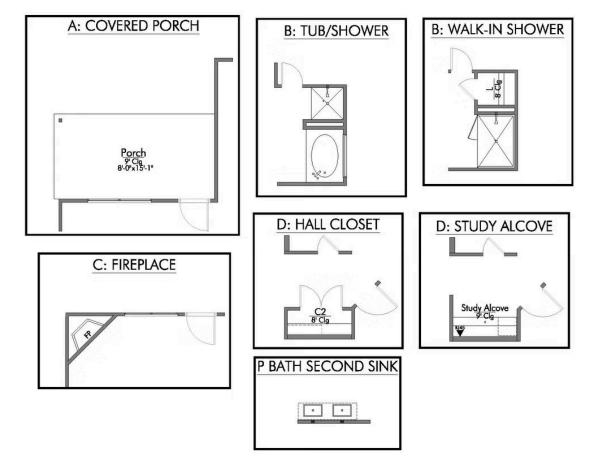

The 1443 Levy Crossing Community

Some images shown may be from a previously built Stylecraft home of similar design. Actual options, colors, and selections may vary. Contact us for details!

Upon entering this exceptional floor plan, you're immediately greeted with a formal dining room. Walking into the open-concept kitchen and living room, you'll be stunned by the amount of space you have to gather. This three-bedroom, two bath home has perfectly placed windows in the living room, primary bedroom, and dining room, crafting a home that is filled with natural light and charm. Granite countertops throughout and large walk-in primary closet top it all off and make this home exceptional.