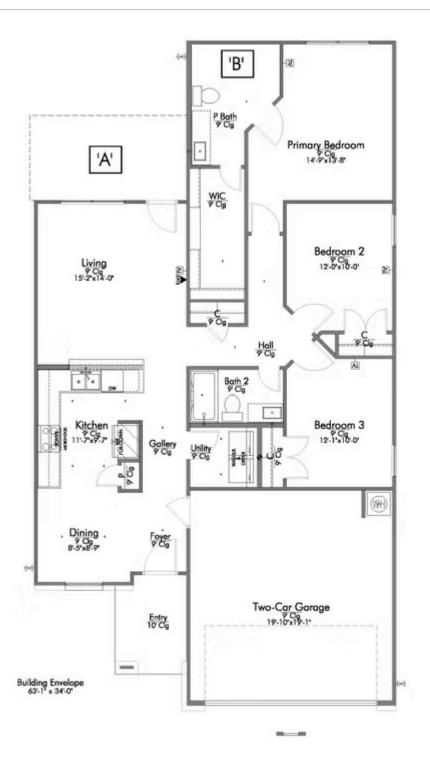

# 931 James Parker Circle KILLEEN, TX 76542

**Levy Crossing Community** 

PRICE:

\$264,300

1,354 Ft<sup>2</sup>

□ 3 Bedrooms

2 Bathrooms

2 Car Garage

Some images shown may be from a previously built Stylecraft home of similar design. Actual options, colors, and selections may vary. Contact us for details!

This charming 3 bedroom, 2 bath home is spacious with a versatile design! Featuring a foyer and galley way entrance, this home feels elegant and special immediately upon your entrance. Some of our favorite things about this floor plan are its large primary bedroom, which includes a massive closet, and enough space for a sitting area in front of the window beaming with natural light. This home is great for entertaining, with so much counter space and its separate formal dining room that flows seamlessly into the kitchen.