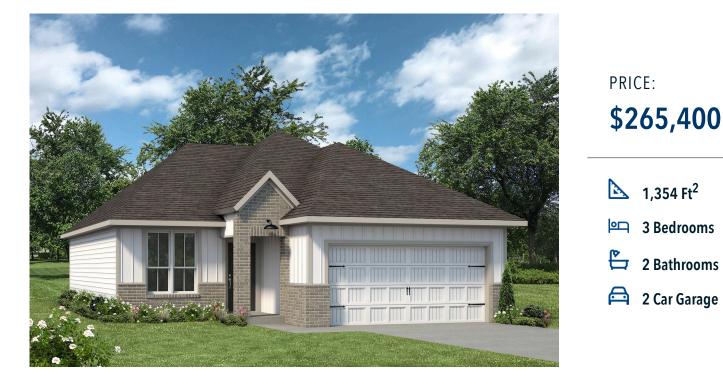

# 913 James Parker Circle KILLEEN, TX 76542

Levy Crossing Community

Some images shown may be from a previously built Stylecraft home of similar design. Actual options, colors, and selections may vary. Contact us for details!

This charming 3 bedroom, 2 bath home is spacious with a versatile design! Featuring a foyer and galley way entrance, this home feels elegant and special immediately upon your entrance. Some of our favorite things about this floor plan are its large primary bedroom, which includes a massive closet, and enough space for a sitting area in front of the window beaming with natural light. This home is great for entertaining, with so much counter space and its separate formal dining room that flows seamlessly into the kitchen.