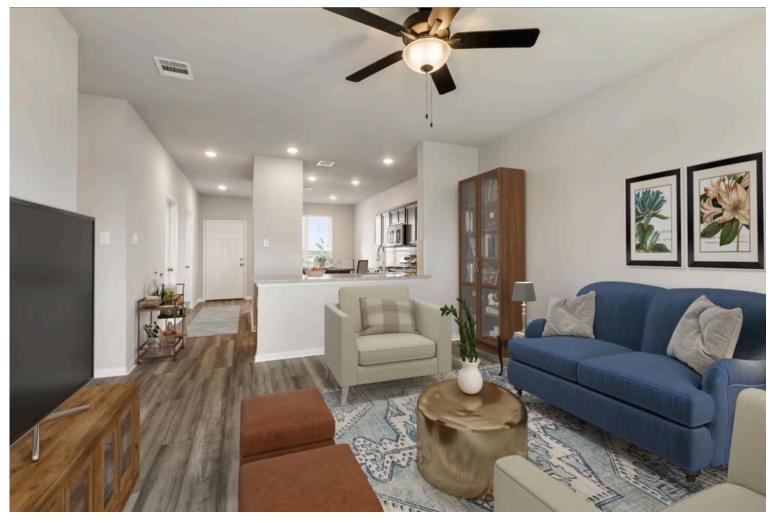

This charming 3 bedroom, 2 bath home is spacious with a versatile design! Featuring a foyer and galley way entrance, this home feels elegant and special immediately upon your entrance. Some of our favorite things about this floor plan are its large primary bedroom, which includes a massive closet, and enough space for a sitting area in front of the window beaming with natural light. This home is great for entertaining, with so much counter space and its separate formal dining room that flows seamlessly into the kitchen.