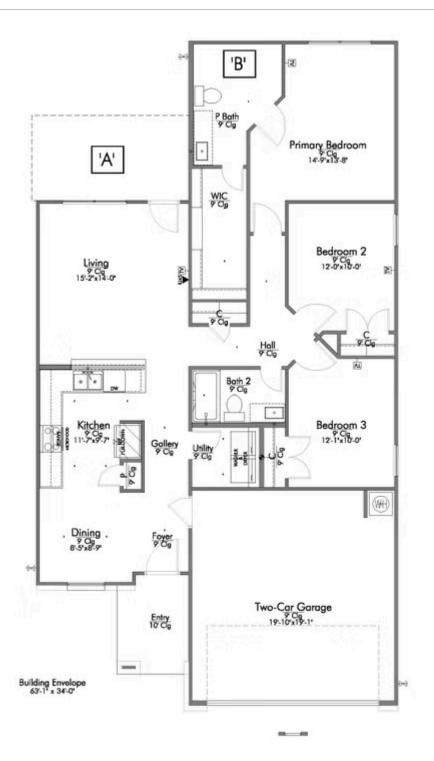

This charming 3 bedroom, 2 bath home is spacious with a versatile design! Featuring a foyer and galley way entrance, this home feels elegant and special immediately upon your entrance. Some of our favorite things about this floor plan are its large primary bedroom, which includes a massive closet, and enough space for a sitting area in front of the window beaming with natural light. This home is great for entertaining, with so much counter space and its separate formal dining room that flows seamlessly into the kitchen.