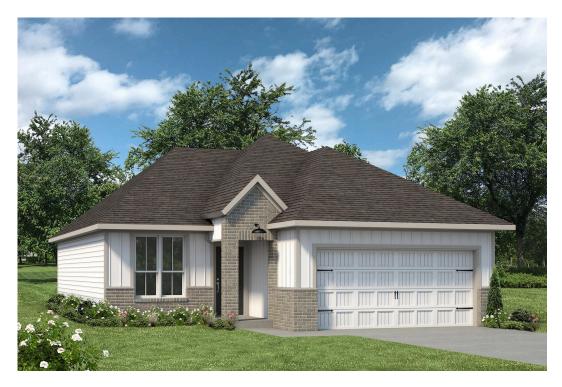

#### The 1363

**Levy Crossing Community** 

PRICE FROM:

\$264,900

1,354 - 1400

Ft<sup>2</sup>

**□** 3 Bedrooms

2 Bathrooms

2 Car Garage

Some images shown may be from a previously built Stylecraft home of similar design. Actual options, colors, and selections may vary. Contact us for details!

This charming 3 bedroom, 2 bath home is spacious with a versatile design! Featuring a foyer and galley way entrance, this home feels elegant and special immediately upon your entrance. Some of our favorite things about this floor plan are its large primary bedroom, which includes a massive closet, and enough space for a sitting area in front of the window beaming with natural light. This home is great for entertaining, with so much counter space and its separate formal dining room that flows seamlessly into the kitchen.