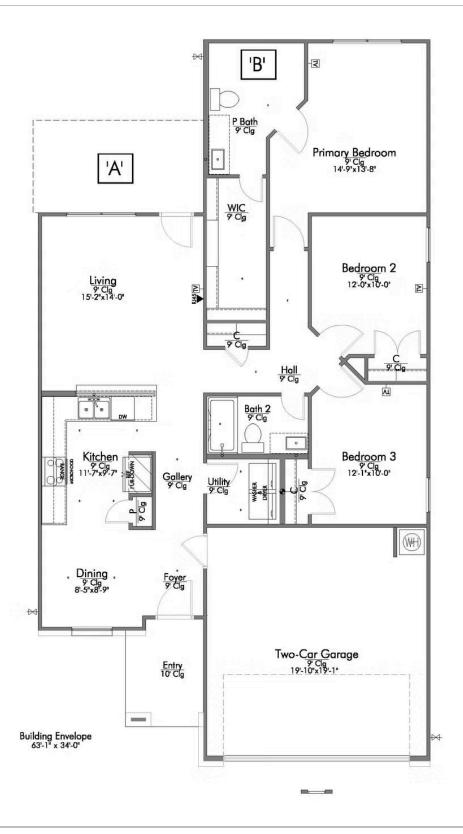

#### The 1363

**Levy Crossing Community** 

PRICE FROM:

\$264,900

1,354 - 1400

Ft<sup>2</sup>

**□** 3 Bedrooms

2 Bathrooms

2 Car Garage

Some images shown may be from a previously built Stylecraft home of similar design. Actual options, colors, and selections may vary. Contact us for details!

This charming 3 bedroom, 2 bath home is spacious with a versatile design! Featuring a foyer and galley way entrance, this home feels elegant and special immediately upon your entrance. Some of our favorite things about this floor plan are its large primary bedroom, which includes a massive closet, and enough space for a sitting area in front of the window beaming with natural light. This home is great for entertaining, with so much counter space and its separate formal dining room that flows seamlessly into the kitchen.