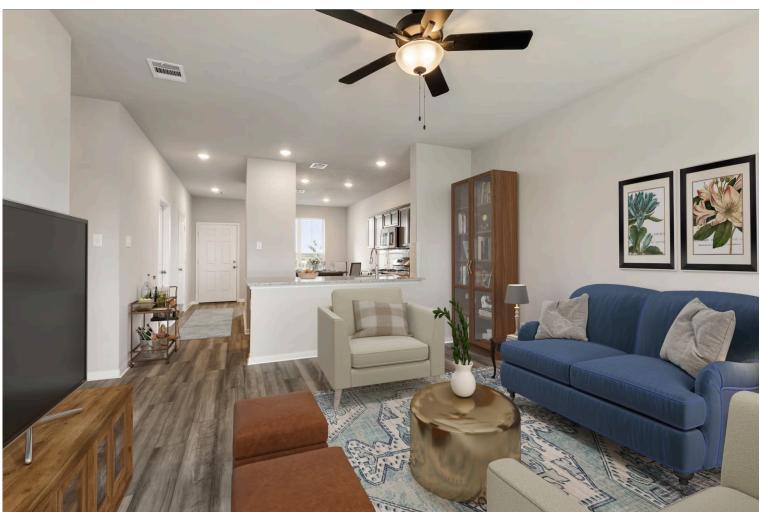

2 Car Garage

Some images shown may be from a previously built Stylecraft home of similar design. Actual options, colors, and selections may vary. Contact us for details!

This charming 3 bedroom, 2 bath home is spacious with a versatile design! Featuring a foyer and galley way entrance, this home feels elegant and special immediately upon your entrance. Some of our favorite things about this floor plan are its large primary bedroom, which includes a massive closet, and enough space for a sitting area in front of the window beaming with natural light. This home is great for entertaining, with so much counter space and its separate formal dining room that flows seamlessly into the kitchen.