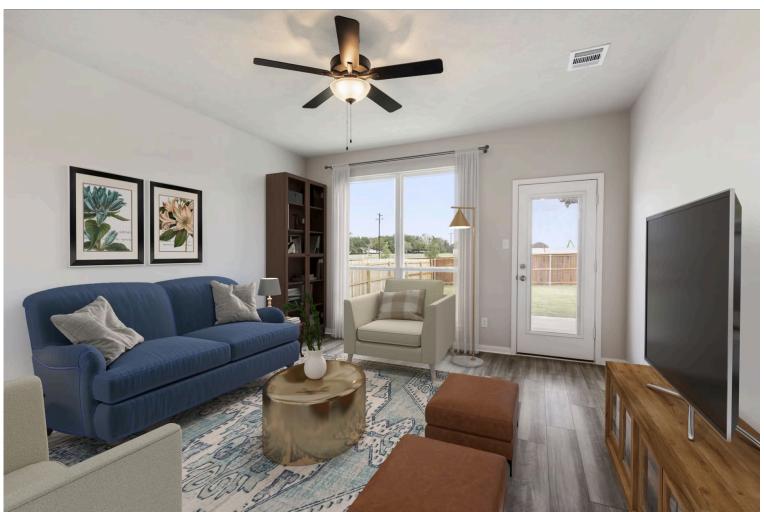

2 Car Garage

Some images shown may be from a previously built Stylecraft home of similar design. Actual options, colors, and selections may vary. Contact us for details!

This charming 3 bedroom, 2 bath home is spacious with a versatile design! Featuring a foyer and galley way entrance, this home feels elegant and special immediately upon your entrance. Some of our favorite things about this floor plan are its large primary bedroom, which includes a massive closet, and enough space for a sitting area in front of the window beaming with natural light. This home is great for entertaining, with so much counter space and its separate formal dining room that flows seamlessly into the kitchen.