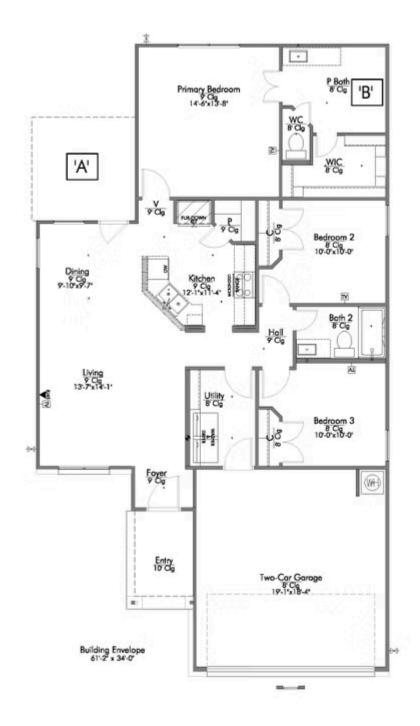

Some images shown may be from a previously built Stylecraft home of similar design. Actual options, colors, and selections may vary. Contact us for details!

This home is one of our most popular floor plans, and for good reason! We love the way the corner kitchen looks out into the open concept living room and dining area, giving you the opportunity to feel connected with those in your home. We've maximized your space to give everyone in your family ample room. From your vast walk-in closet in the primary bedroom, and a separate garden tub and shower, to the large cabinet and granite countertop in the utility room, this home is luxurious without an enormous price tag.

Additional options included: An upgraded front door, two exterior coach lights, and pendant lighting in the kitchen