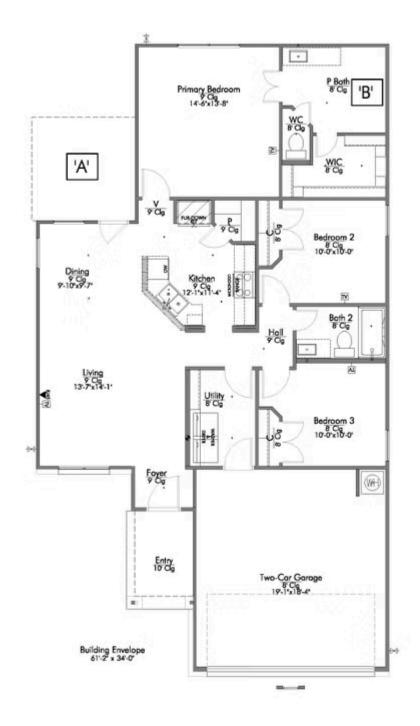

Some images shown may be from a previously built Stylecraft home of similar design. Actual options, colors, and selections may vary. Contact us for details!

This home is one of our most popular floor plans, and for good reason! We love the way the corner kitchen looks out into the open concept living room and dining area, giving you the opportunity to feel connected with those in your home. We've maximized your space to give everyone in your family ample room. From your vast walk-in closet in the primary bedroom, and a separate garden tub and shower, to the large cabinet and granite countertop in the utility room, this home is luxurious without an enormous price tag.

Additional Options Included: Stainless Steel Appliances, Single Basin Kitchen Sink, an Upgraded Shower in the Primary Bathroom, and a Dual Primary Bathroom vanity