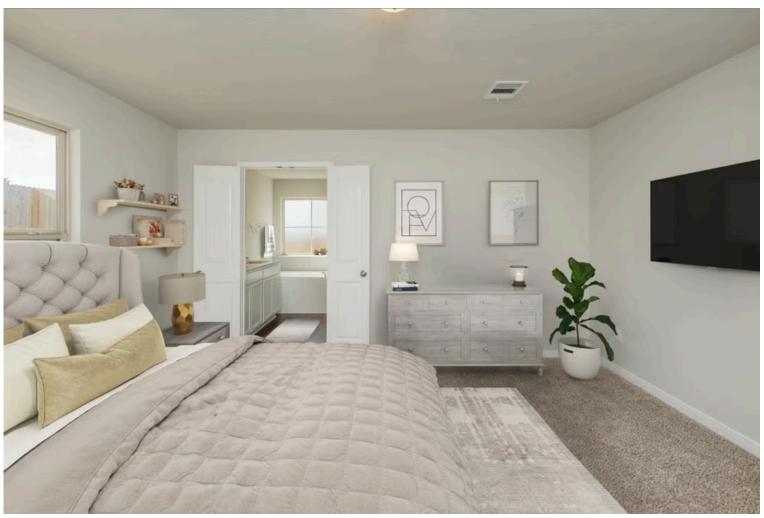

This home is one of our most popular floor plans, and for good reason! We love the way the corner kitchen looks out into the open concept living room and dining area, giving you the opportunity to feel connected with those in your home. We've maximized your space to give everyone in your family ample room. From your vast walk-in closet in the primary bedroom, and a separate garden tub and shower, to the large cabinet and granite countertop in the utility room, this home is luxurious without an enormous price tag.

Additional options included: An upgraded primary bathroom shower, additional LED recessed lighting, two exterior coach lights, a tall elongated toilet in the primary bathroom, an additional 110V outlet for a wall mount TV setup in the primary bedroom, and an upgraded front door