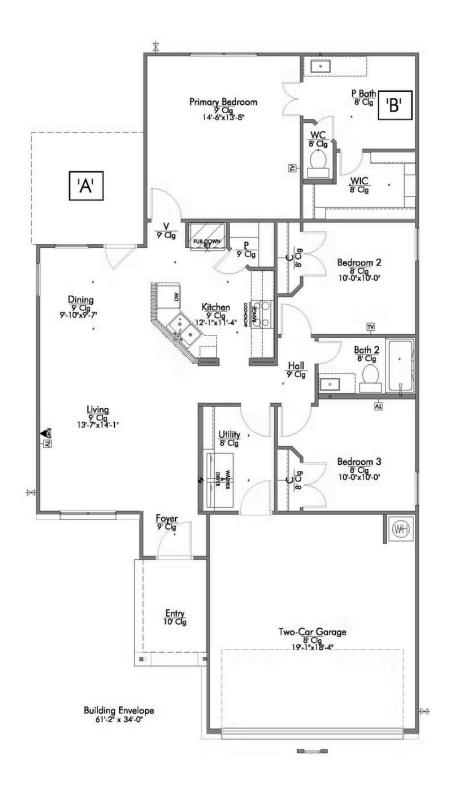

2 Car Garage

Some images shown may be from a previously built Stylecraft home of similar design. Actual options, colors, and selections may vary. Contact us for details!

This home is one of our most popular floor plans, and for good reason! We love the way the corner kitchen looks out into the open concept living room and dining area, giving you the opportunity to feel connected with those in your home. We've maximized your space to give everyone in your family ample room. From your vast walk-in closet in the primary bedroom, and a separate garden tub and shower, to the large cabinet and granite countertop in the utility room, this home is luxurious without an enormous price tag.

## The 1262 Levy Crossing Community