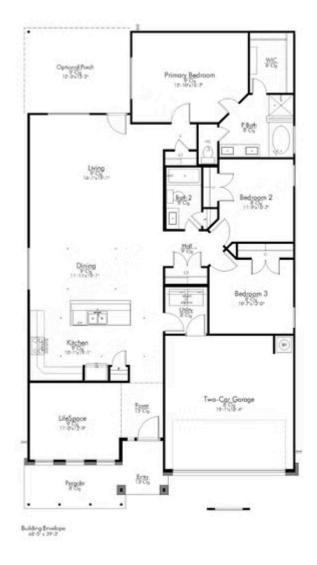

# 922 James Parker Circle KILLEEN, TX 76542

**Levy Crossing Community** 

1,841 Ft<sup>2</sup>

3 Bedrooms

2 Bathrooms

角 2 Car Garage

Some images shown may be from a previously built Stylecraft home of similar design. Actual options, colors, and selections may vary. Contact us for details!

Stylecraft presents Sloane. The moment your eyes catch the sleek exterior, you're captivated by its details. Interior features include dual living areas to use as you choose, a large kitchen with granite-topped island that is open through the dining and living room, stunning windows flowing with natural light, an optional study alcove, and a spacious primary suite. Stylecraft's selections round out everything that make this floor plan so special.