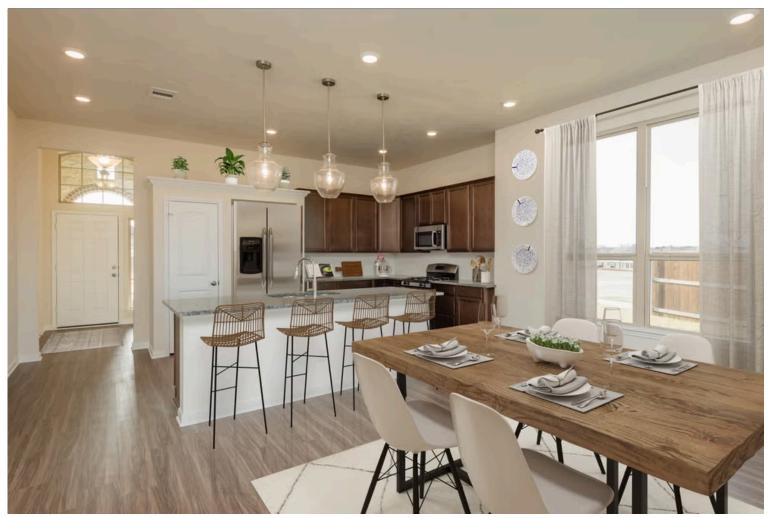

Stylecraft presents Sloane. The moment your eyes catch the sleek exterior, you're captivated by its details. Interior features include dual living areas to use as you choose, a large kitchen with granite-topped island that is open through the dining and living room, stunning windows flowing with natural light, an optional study alcove, and a spacious primary suite. Stylecraft's selections round out everything that make this floor plan so special.

Additional options included: Stainless steel appliances, a decorative tile backsplash, an upgraded front door, integral miniblinds in the