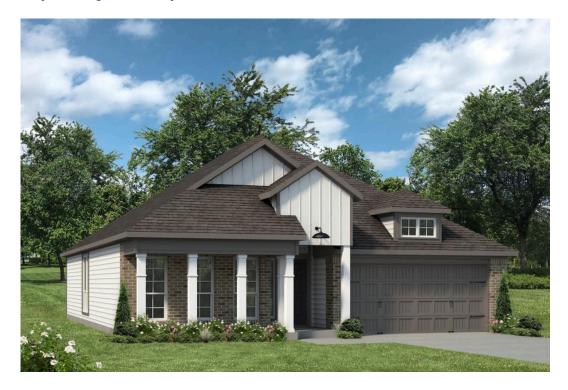

# 922 James Parker Circle KILLEEN, TX 76542

**Levy Crossing Community** 

1,841 Ft<sup>2</sup>

3 Bedrooms

2 Bathrooms

角 2 Car Garage

Some images shown may be from a previously built Stylecraft home of similar design. Actual options, colors, and selections may vary. Contact us for details!

Stylecraft presents Sloane. The moment your eyes catch the sleek exterior, you're captivated by its details. Interior features include dual living areas to use as you choose, a large kitchen with granite-topped island that is open through the dining and living room, stunning windows flowing with natural light, an optional study alcove, and a spacious primary suite. Stylecraft's selections round out everything that make this floor plan so special.