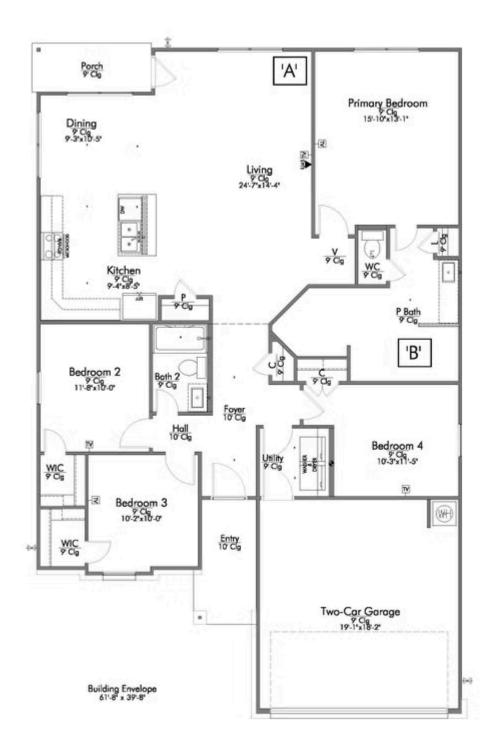

🖴 2 Car Garage

This four-bedroom, two bath home is a great option for those looking for more bedrooms without a second story! You won't believe your eyes as you walk into the great space that is the open concept living room, dining room, and kitchen. With all of its wonderful features, to include walk-in closets, granite countertops, and corner kitchen with island, you are sure to love this home!

Additional options included: Stainless steel appliances, a Half-Lite back door, additional LED recessed lighting, pendant lighting in the kitchen, and a single basin kitchen sink